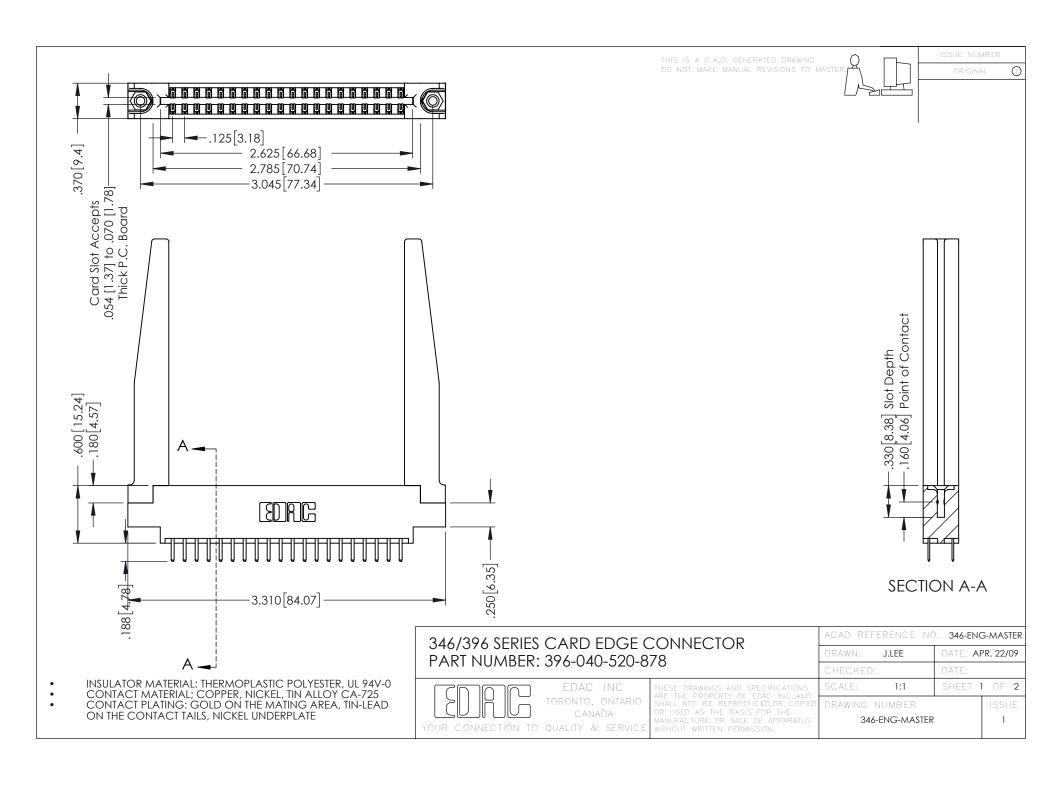

**Contact Code 555** 

**Contact Code 556** 

INSULATOR MATERIAL: THERMOPLASTIC POLYESTER, UL 94V-0 CONTACT MATERIAL; COPPER, NICKEL, TIN ALLOY CA-725

CONTACT PLATING: GOLD ON THE MATING AREA, TIN-LEAD ON THE CONTACT TAILS, NICKEL UNDERPLATE

## 346/396 SERIES CARD EDGE CONNECTOR CONTACT CODE 555,556,558,559,560 DIMENSIONS

YOUR CONNECTION TO QUALITY & SERVICE

|   | ACAD REFERENCE NO. 346-ENG-MASTER |                  |
|---|-----------------------------------|------------------|
|   | DRAWN: J.LEE                      | DATE: APR. 22/09 |
|   | CHECKED:                          | DATE:            |
|   | SCALE: 1:1                        | SHEET 2 OF 2     |
| D | DRAWING NUMBER                    | ISSUE            |

346-ENG-MASTER