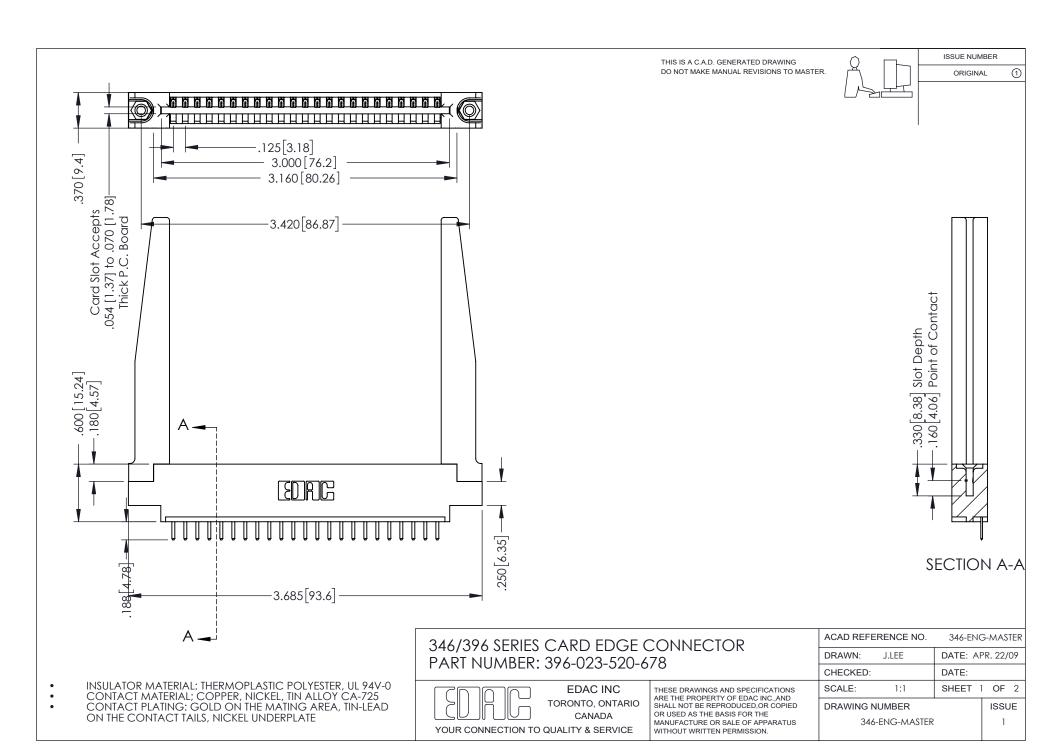

## **Contact Code 556**

INSULATOR MATERIAL: THERMOPLASTIC POLYESTER, UL 94V-0 CONTACT MATERIAL; COPPER, NICKEL, TIN ALLOY CA-725 CONTACT PLATING: GOLD ON THE MATING AREA, TIN-LEAD

ON THE CONTACT TAILS, NICKEL UNDERPLATE

## 346/396 SERIES CARD EDGE CONNECTOR CONTACT CODE 555,556,558,559,560 DIMENSIONS

YOUR CONNECTION TO QUALITY & SERVICE

**EDAC INC** TORONTO, ONTARIO CANADA

THESE DRAWINGS AND SPECIFICATIONS ARE THE PROPERTY OF EDAC INC.,AND SHALL NOT BE REPRODUCED, OR COPIED OR USED AS THE BASIS FOR THE MANUFACTURE OR SALE OF APPARATUS WITHOUT WRITTEN PERMISSION.