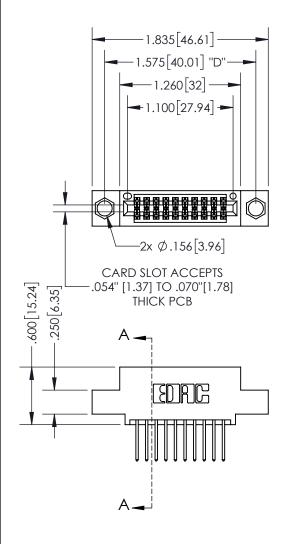

THIS IS A C.A.D. GENERATED DRAWING DO NOT MAKE MANUAL REVISIONS TO MASTER.

ISSUE NUMBER

ORIGINAL

1

**Contact Dimensions:** 523-P.C. Tail .025 Sq.(0.64 Sq.) - Tail LG=.390(9.91) .100 (2.54) Contact Spacing x .200 (5.08) Row Spacing

INSULATOR MATERIAL: THERMOPLASTIC PBT, UL 94V-0 CONTACT MATERIAL; COPPER TIN ALLOY CONTACT PLATING: GOLD ON THE MATING AREA, TIN PLATING ON THE CONTACT TAILS, NICKEL UNDERPLATE

.160 4.06 POINT OF CONTACT .330 [8.38] -.370[9.4] CARD SLOT .150 [3.81]

## SECTION A-A

345/395 SERIES CARD EDGE CONNECTOR PART NUMBER: 395-020-523-504

**EDAC INC** TORONTO, ONTARIO CANADA

THESE DRAWINGS AND SPECIFICATIONS ARE THE PROPERTY OF EDAC INC.,AND SHALL NOT BE REPRODUCED, OR COPIED OR USED AS THE BASIS FOR THE MANUFACTURE OR SALE OF APPARATUS WITHOUT WRITTEN PERMISSION.

| ACAD REFERENCE NO.  | 345-ENG-MASTER   |  |
|---------------------|------------------|--|
| DRAWN: R.STA.MONICA | DATE:MAY.16/2017 |  |
| CHECKED:            | DATE:            |  |
| SCALE: 1:1          | SHEET 1 OF 2     |  |
| DRAWING NUMBER      | ISSUE            |  |
| 345-ENG-MASTER      | 1                |  |
|                     |                  |  |