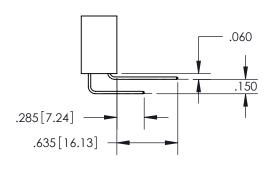

THIS IS A C.A.D. GENERATED DRAWING DO NOT MAKE MANUAL REVISIONS TO MASTER.

ISSUE NUMBER

ORIGINAL

1

**Contact Dimensions:** 523-P.C. Tail .025 Sq.(0.64 Sq.) - Tail LG=.390(9.91) .100 (2.54) Contact Spacing x .200 (5.08) Row Spacing

INSULATOR MATERIAL: THERMOPLASTIC PBT, UL 94V-0 CONTACT MATERIAL; COPPER TIN ALLOY CONTACT PLATING: GOLD ON THE MATING AREA, TIN PLATING ON THE CONTACT TAILS, NICKEL UNDERPLATE

.160 4.06 POINT OF CONTACT .330 [8.38] -.370[9.4] CARD SLOT .150 [3.81]