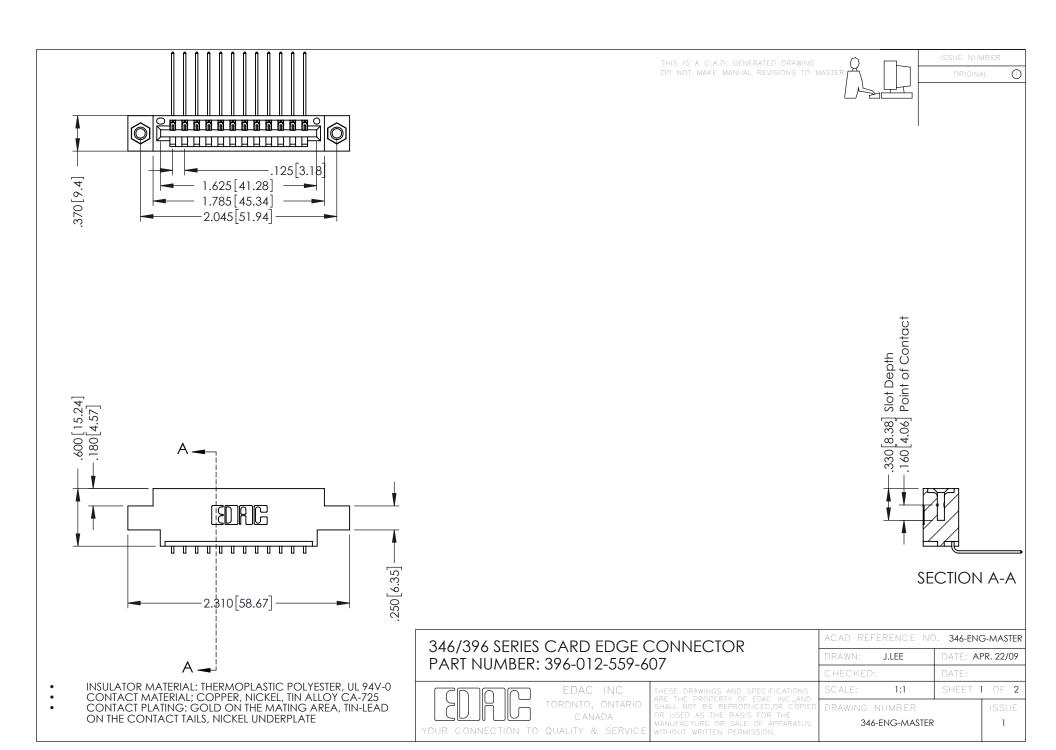

**Contact Code 555** 

**Contact Code 556** 

INSULATOR MATERIAL: THERMOPLASTIC POLYESTER, UL 94V-0 CONTACT MATERIAL; COPPER, NICKEL, TIN ALLOY CA-725

CONTACT PLATING: GOLD ON THE MATING AREA, TIN-LEAD ON THE CONTACT TAILS, NICKEL UNDERPLATE

## 346/396 SERIES CARD EDGE CONNECTOR CONTACT CODE 555,556,558,559,560 DIMENSIONS

YOUR CONNECTION TO QUALITY & SERVICE

|   | ACAD REFERENCE NO. 346-ENG-MASTER |                  |
|---|-----------------------------------|------------------|
|   | DRAWN: J.LEE                      | DATE: APR. 22/09 |
|   | CHECKED:                          | DATE:            |
|   | SCALE: 1:1                        | SHEET 2 OF 2     |
| D | DRAWING NUMBER                    | ISSUE            |