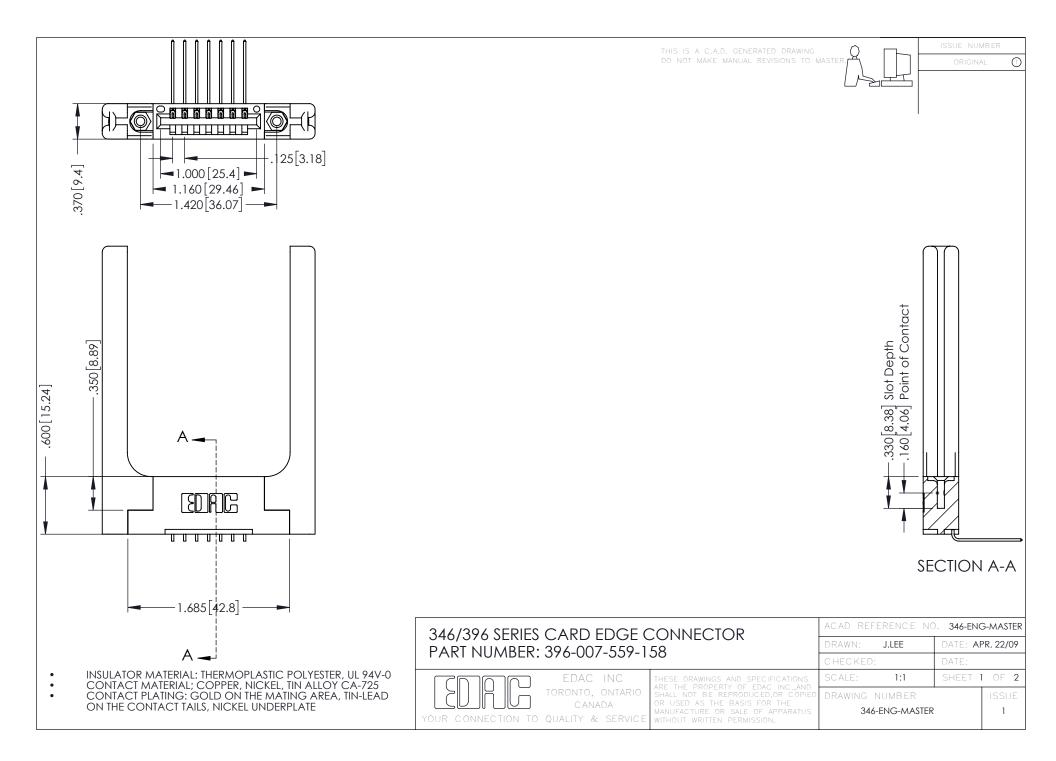

## 346/396 SERIES CARD EDGE CONNECTOR CONTACT CODE 555,556,558,559,560 DIMENSIONS

YOUR CONNECTION TO QUALITY & SERVICE

|   | ACAD REFERENCE NO. 346-ENG-MASTER |                  |
|---|-----------------------------------|------------------|
|   | DRAWN: J.LEE                      | DATE: APR. 22/09 |
|   | CHECKED:                          | DATE:            |
|   | SCALE: 1:1                        | SHEET 2 OF 2     |
| D | DRAWING NUMBER                    | ISSUE            |

346-ENG-MASTER