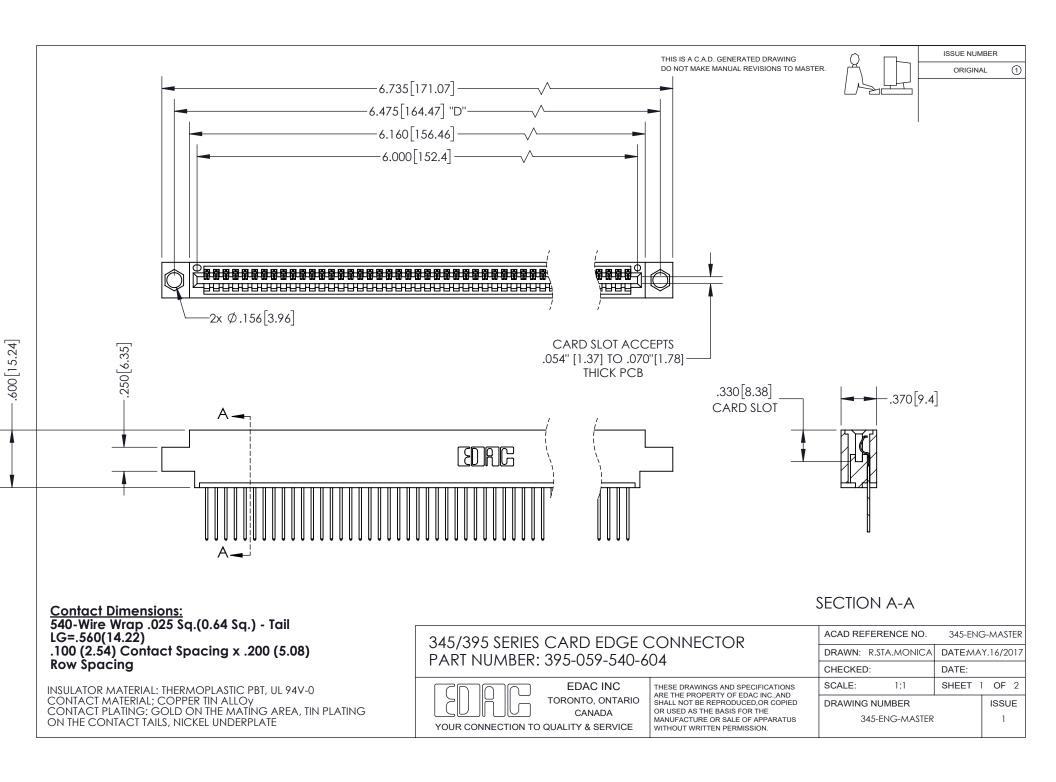

ISSUE NUMBER ORIGINAL

1

**Contact Code 558** 

**Contact Code 559** 

Contact Code 560

- INSULATOR MATERIAL: THERMOPLASTIC POLYESTER, UL 94V-0
- DAP MATERIAL AVAILABLE UPON REQUEST
- CONTACT MATERIAL; COPPER ALLOY

CONTACT PLATING: GOLD ON THE MATING AREA, TIN PLATING ON THE CONTACT TAILS, NICKEL UNDERPLATE

\*FOR ALL OTHER SPECIFICATIONS REFER TO SHEET 3\*