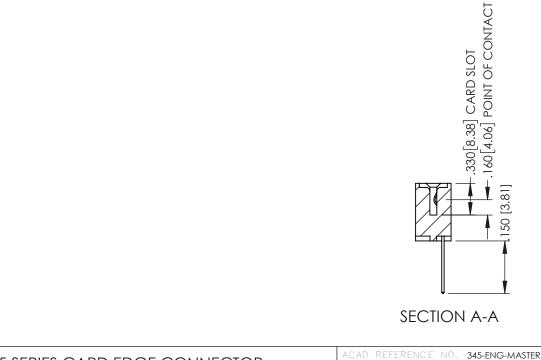

Contact Dimensions: 540-Wire Wrap .025 Sq.(0.64 Sq.) - Tail LG=.560(14.22) .100 (2.54) Contact Spacing x .200 (5.08) Row Spacing

THIS IS A C.A.D. GENERATED DRAWING DO NOT MAKE MANUAL REVISIONS TO MAST



1330E NUMBER

ORIGINAL





- INSULATOR MATERIAL: THERMOPLASTIC PBT BLACK, UL 94V-0
- CONTACT MATERIAL; COPPER TIN ALLOY
   CONTACT PLATING: GOLD ON THE MATING AREA, TIN PLATING ON THE CONTACT TAILS, NICKEL UNDERPLATE



| 345/395 SERIES CARD EDGE CONNECTOR<br>PART NUMBER: 395-008-540-608 |                   |                                  | DRAWN: R.STA.MONICA DATE:MAY.16/2017 CHECKED: DATE: |                      |         |            | ļ |
|--------------------------------------------------------------------|-------------------|----------------------------------|-----------------------------------------------------|----------------------|---------|------------|---|
|                                                                    |                   | ARE THE REPORTED OF FRACTING AND | SCALE:                                              | 1:1                  | SHEET 1 | OF 2       | ĺ |
|                                                                    | TORONTO, ONTARIO  |