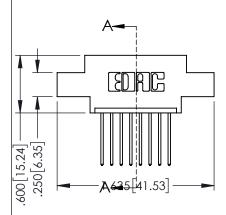

ORIGINAL

- INSULATOR MATERIAL: THERMOPLASTIC PBT BLACK, UL 94V-0
- CONTACT MATERIAL; COPPER TIN ALLOY
   CONTACT PLATING: GOLD ON THE MATING AREA, TIN PLATING ON THE CONTACT TAILS, NICKEL UNDERPLATE

| 345/395 SERIES CARD EDGE CONNECTOR<br>PART NUMBER: 395-008-540-608 |                   |                                  | DRAWN: R.STA.MONICA DATE:MAY.16/2017 CHECKED: DATE: |                      |         |            | ļ |
|--------------------------------------------------------------------|-------------------|----------------------------------|-----------------------------------------------------|----------------------|---------|------------|---|
|                                                                    |                   | ARE THE REPORTED OF FRACTING AND | SCALE:                                              | 1:1                  | SHEET 1 | OF 2       | ĺ |
|                                                                    | TORONTO, ONTARIO  |                                  |                                                     | NUMBER 45-ENG-MASTER |         | ISSUE<br>1 |   |
| OUR CONNECTION TO                                                  | QUALITY & SERVICE |                                  | 3                                                   | 45-LING-MASILK       |         | Į.         | ĺ |