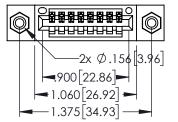

Contact Dimensions: 540-Wire Wrap .025 Sq.(0.64 Sq.) - Tail LG=.560(14.22) .100 (2.54) Contact Spacing x .200 (5.08) Row Spacing

THIS IS A C.A.D. GENERATED DRAWING DO NOT MAKE MANUAL REVISIONS TO MAST

1330E NUMBER

ORIGINAL

- INSULATOR MATERIAL: THERMOPLASTIC PBT BLACK, UL 94V-0
- CONTACT MATERIAL; COPPER TIN ALLOY
   CONTACT PLATING: GOLD ON THE MATING AREA, TIN PLATING ON THE CONTACT TAILS, NICKEL UNDERPLATE

| 345/395 SERIES CARD EDGE CONNECTOR<br>PART NUMBER: 395-008-540-608 |                   |                                  | DRAWN: R.STA.MONICA DATE:MAY.16/2017 CHECKED: DATE: |                      |         |            | ļ |
|--------------------------------------------------------------------|-------------------|----------------------------------|-----------------------------------------------------|----------------------|---------|------------|---|
|                                                                    |                   | ARE THE REPORTED OF FRACTING AND | SCALE:                                              | 1:1                  | SHEET 1 | OF 2       | ĺ |
|                                                                    | TORONTO, ONTARIO  |                                  |                                                     | NUMBER 45-ENG-MASTER |         | ISSUE<br>1 |   |
| OUR CONNECTION TO                                                  | QUALITY & SERVICE |                                  | 3                                                   | 45-LING-MASILK       |         | Į.         | ĺ |