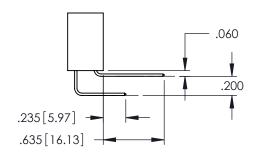

CONTACT PLATING: GOLD ON THE MATING AREA, TIN PLATING ON THE CONTACT TAILS, NICKEL UNDERPLATE

345-ENG-MASTER

**Contact Code 558** 

Contact Code 559

**Contact Code 560** 

INSULATOR MATERIAL: THERMOPLASTIC POLYESTER, UL 94V-0

DAP MATERIAL AVAILABLE UPON REQUEST

CONTACT MATERIAL; COPPER ALLOY CONTACT PLATING: GOLD ON THE MATING AREA, TIN PLATING ON THE CONTACT TAILS, NICKEL UNDERPLATE

345/395 SERIES CARD EDGE CONNECTOR CONTACT CODE 555,556,558,559,560 DIMENSIONS