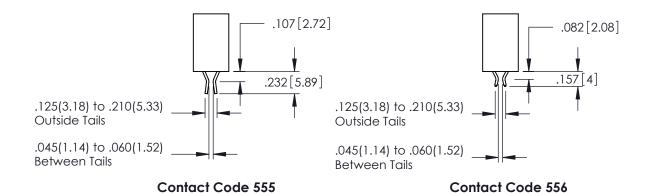

CONTACT PLATING: GOLD ON THE MATING AREA, TIN PLATING ON THE CONTACT TAILS, NICKEL UNDERPLATE

345-ENG-MASTER

**Contact Code 558** 

Contact Code 559

**Contact Code 560** 

INSULATOR MATERIAL: THERMOPLASTIC POLYESTER, UL 94V-0

DAP MATERIAL AVAILABLE UPON REQUEST

CONTACT MATERIAL; COPPER ALLOY CONTACT PLATING: GOLD ON THE MATING AREA, TIN PLATING ON THE CONTACT TAILS, NICKEL UNDERPLATE

345/395 SERIES CARD EDGE CONNECTOR CONTACT CODE 555,556,558,559,560 DIMENSIONS