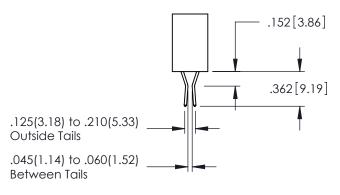

CONTACT PLATING: GOLD ON THE MATING AREA, TIN PLATING ON THE CONTACT TAILS, NICKEL UNDERPLATE

345-ENG-MASTER

**Contact Code 558** 

Contact Code 559

**Contact Code 560** 

INSULATOR MATERIAL: THERMOPLASTIC POLYESTER, UL 94V-0

DAP MATERIAL AVAILABLE UPON REQUEST

CONTACT MATERIAL; COPPER ALLOY CONTACT PLATING: GOLD ON THE MATING AREA, TIN PLATING ON THE CONTACT TAILS, NICKEL UNDERPLATE

345/395 SERIES CARD EDGE CONNECTOR CONTACT CODE 555,556,558,559,560 DIMENSIONS