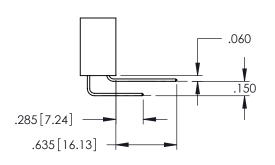

CONTACT PLATING: GOLD ON THE MATING AREA, TIN PLATING ON THE CONTACT TAILS, NICKEL UNDERPLATE

345-ENG-MASTER

**Contact Code 558** 

Contact Code 559

**Contact Code 560** 

INSULATOR MATERIAL: THERMOPLASTIC POLYESTER, UL 94V-0

DAP MATERIAL AVAILABLE UPON REQUEST

CONTACT MATERIAL; COPPER ALLOY CONTACT PLATING: GOLD ON THE MATING AREA, TIN PLATING ON THE CONTACT TAILS, NICKEL UNDERPLATE

345/395 SERIES CARD EDGE CONNECTOR CONTACT CODE 555,556,558,559,560 DIMENSIONS