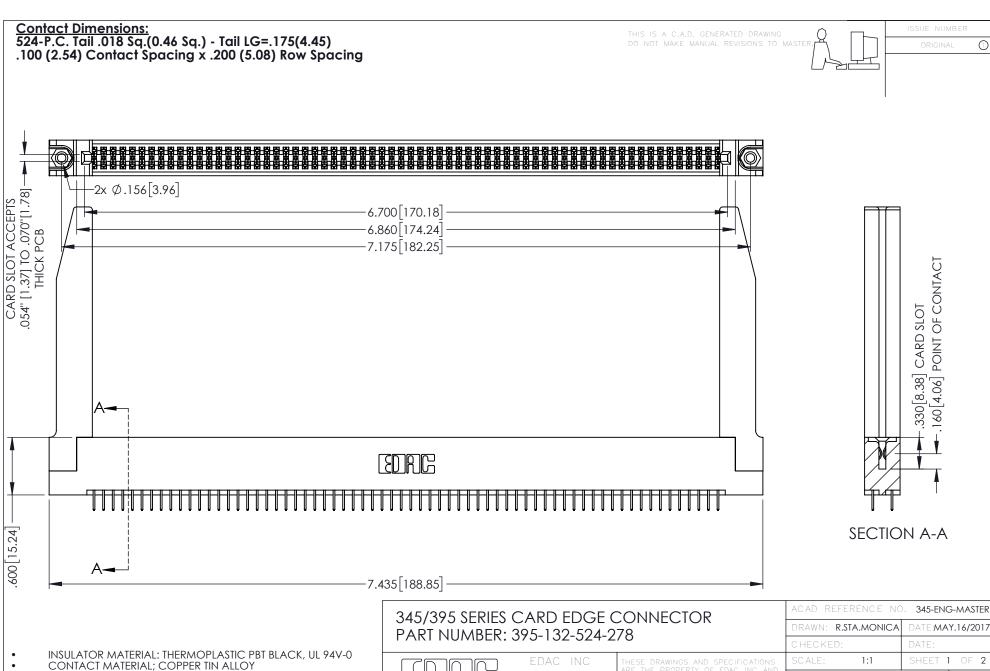

DAP MATERIAL AVAILABLE UPON REQUEST

CONTACT MATERIAL; COPPER ALLOY CONTACT PLATING: GOLD ON THE MATING AREA, TIN PLATING ON THE CONTACT TAILS, NICKEL UNDERPLATE

345/395 SERIES CARD EDGE CONNECTOR CONTACT CODE 555,556,558,559,560 DIMENSIONS