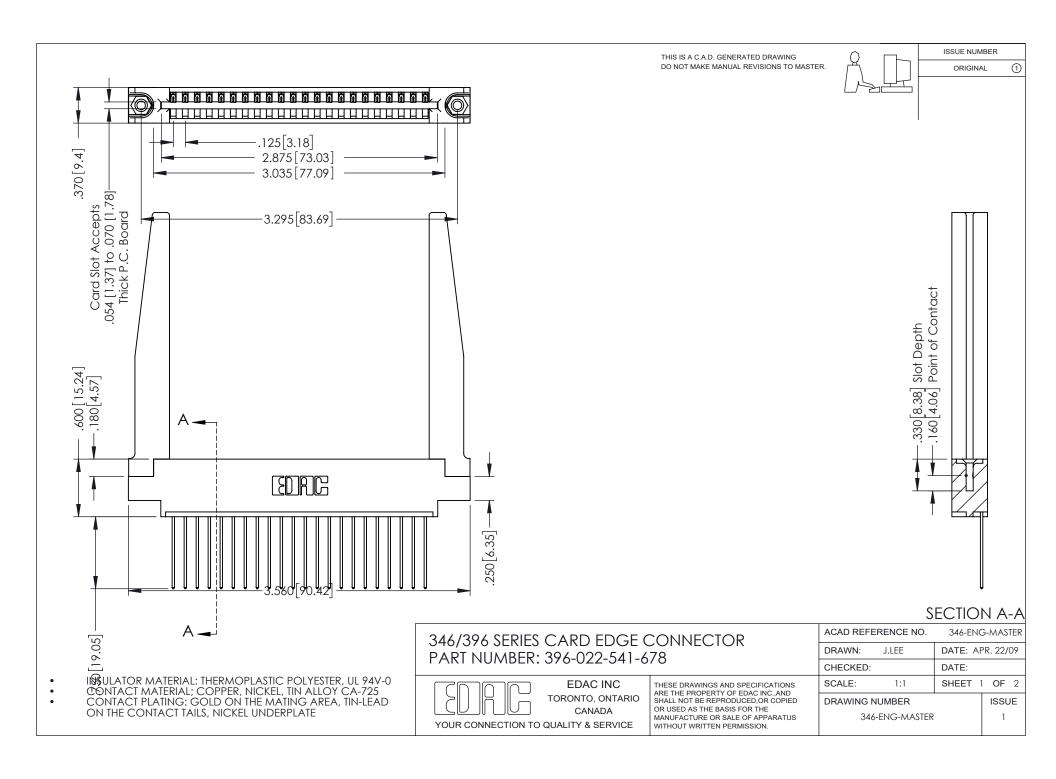

## **Contact Code 556**

INSULATOR MATERIAL: THERMOPLASTIC POLYESTER, UL 94V-0 CONTACT MATERIAL; COPPER, NICKEL, TIN ALLOY CA-725 CONTACT PLATING: GOLD ON THE MATING AREA, TIN-LEAD

ON THE CONTACT TAILS, NICKEL UNDERPLATE

## 346/396 SERIES CARD EDGE CONNECTOR CONTACT CODE 555,556,558,559,560 DIMENSIONS

YOUR CONNECTION TO QUALITY & SERVICE

**EDAC INC** TORONTO, ONTARIO CANADA

THESE DRAWINGS AND SPECIFICATIONS ARE THE PROPERTY OF EDAC INC.,AND SHALL NOT BE REPRODUCED, OR COPIED OR USED AS THE BASIS FOR THE MANUFACTURE OR SALE OF APPARATUS WITHOUT WRITTEN PERMISSION.