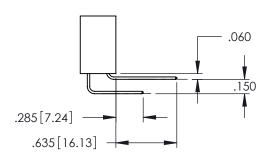

**Contact Code 558** 

Contact Code 559

**Contact Code 560** 

INSULATOR MATERIAL: THERMOPLASTIC POLYESTER, UL 94V-0

DAP MATERIAL AVAILABLE UPON REQUEST

CONTACT MATERIAL; COPPER ALLOY CONTACT PLATING: GOLD ON THE MATING AREA, TIN PLATING ON THE CONTACT TAILS, NICKEL UNDERPLATE

## 345/395 SERIES CARD EDGE CONNECTOR CONTACT CODE 555,556,558,559,560 DIMENSIONS

YOUR CONNECTION TO QUALITY & SERVICE

|   | ACAD REFERENCE NO. 345-ENG-MASTER |                  |  |  |  |  |  |
|---|-----------------------------------|------------------|--|--|--|--|--|
|   | DRAWN: R.STA.MONICA               | DATE:MAY.16/2017 |  |  |  |  |  |
|   | CHECKED:                          | DATE:            |  |  |  |  |  |
|   | SCALE: 1:1                        | SHEET 2 OF 2     |  |  |  |  |  |
| D | DRAWING NUMBER                    | ISSUE            |  |  |  |  |  |