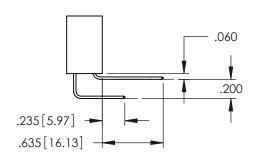

Contact Dimensions:
556-Extender Board Bend (Code 520 Contacts)
See Sheet 2 for Contact Code 555, 556, 558, 559, 560 Dimensions

.330[8.38] CARD SLOT .160[4.06] POINT OF CONTACT

**SECTION A-A** 

- INSULATOR MATERIAL: THERMOPLASTIC PBT BLACK, UL 94V-0
- CONTACT MATERIAL; COPPER TIN ALLOY CONTACT PLATING: GOLD ON THE MATING AREA, TIN PLATING ON THE CONTACT TAILS, NICKEL UNDERPLATE

## 345/395 SERIES CARD EDGE CONNECTOR CONTACT CODE 555,556,558,559,560 DIMENSIONS

YOUR CONNECTION TO QUALITY & SERVICE

|   | ACAD REFERENCE NO. 345-ENG-MASTER |                  |  |  |  |  |  |
|---|-----------------------------------|------------------|--|--|--|--|--|
|   | DRAWN: R.STA.MONICA               | DATE:MAY.16/2017 |  |  |  |  |  |
|   | CHECKED:                          | DATE:            |  |  |  |  |  |
|   | SCALE: 1:1                        | SHEET 2 OF 2     |  |  |  |  |  |
| D | DRAWING NUMBER                    | ISSUE            |  |  |  |  |  |