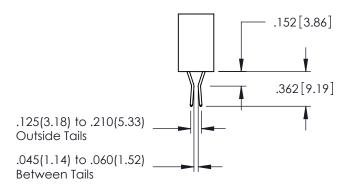

Contact Dimensions:
556-Extender Board Bend (Code 520 Contacts)
See Sheet 2 for Contact Code 555, 556, 558, 559, 560 Dimensions

.330[8.38] CARD SLOT .160[4.06] POINT OF CONTACT

**SECTION A-A** 

- INSULATOR MATERIAL: THERMOPLASTIC PBT BLACK, UL 94V-0
- CONTACT MATERIAL; COPPER TIN ALLOY CONTACT PLATING: GOLD ON THE MATING AREA, TIN PLATING ON THE CONTACT TAILS, NICKEL UNDERPLATE

| 345/395 SERIES CARD EDGE CONNECTOR |                                                                                                          |                                                                                                        |         | ACAD REFERENCE NO. 345-ENG-MASTER |         |           |  |
|------------------------------------|----------------------------------------------------------------------------------------------------------|--------------------------------------------------------------------------------------------------------|---------|-----------------------------------|---------|-----------|--|
| PART NUMBER: 395-020-556-203       |                                                                                                          |                                                                                                        | DRAWN:  | R.STA.MONICA                      | DATE:MA | Y.16/2017 |  |
|                                    |                                                                                                          |                                                                                                        | CHECKE  | D:                                | DATE:   |           |  |
|                                    | EDAC INC                                                                                                 | THESE DRAWINGS AND SPECIFICATIONS                                                                      | SCALE:  | 1:1                               | SHEET 1 | OF 2      |  |
|                                    | TORONTO, ONTARIO                                                                                         | ARE THE PROPERTY OF EDAC INC.,AND<br>SHALL NOT BE REPRODUCED,OR COPIED<br>OR USED AS THE BASIS FOR THE | DRAWING | NUMBER                            |         | ISSUE     |  |
| OUR CONNECTION TO                  | OR USED AS THE BASIS FOR MANUFACTURE OR SALE OF AP  ION TO QUALITY & SERVICE WITHOUT WRITTEN PERMISSION. |                                                                                                        | 3       | 345-ENG-MASTER                    |         | 1         |  |