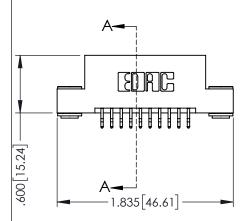

| 345/395 SERIES CARD EDGE CONNECTOR |                                                                                                          |                                                                                                        |         | ACAD REFERENCE NO. 345-ENG-MASTER |         |           |  |
|------------------------------------|----------------------------------------------------------------------------------------------------------|--------------------------------------------------------------------------------------------------------|---------|-----------------------------------|---------|-----------|--|
| PART NUMBER: 395-020-556-203       |                                                                                                          |                                                                                                        | DRAWN:  | R.STA.MONICA                      | DATE:MA | Y.16/2017 |  |
|                                    |                                                                                                          |                                                                                                        | CHECKE  | D:                                | DATE:   |           |  |
|                                    | EDAC INC                                                                                                 | THESE DRAWINGS AND SPECIFICATIONS                                                                      | SCALE:  | 1:1                               | SHEET 1 | OF 2      |  |
|                                    | TORONTO, ONTARIO                                                                                         | ARE THE PROPERTY OF EDAC INC.,AND<br>SHALL NOT BE REPRODUCED,OR COPIED<br>OR USED AS THE BASIS FOR THE | DRAWING | NUMBER                            |         | ISSUE     |  |
| OUR CONNECTION TO                  | OR USED AS THE BASIS FOR MANUFACTURE OR SALE OF AP  ION TO QUALITY & SERVICE WITHOUT WRITTEN PERMISSION. |                                                                                                        | 3       | 345-ENG-MASTER                    |         | 1         |  |