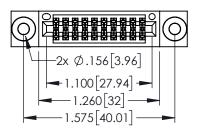

| 345/395 SERIES CARD EDGE CONNECTOR |                                                                                                          |                                                                                                        |         | ACAD REFERENCE NO. 345-ENG-MASTER |         |           |  |
|------------------------------------|----------------------------------------------------------------------------------------------------------|--------------------------------------------------------------------------------------------------------|---------|-----------------------------------|---------|-----------|--|
| PART NUMBER: 395-020-556-203       |                                                                                                          |                                                                                                        | DRAWN:  | R.STA.MONICA                      | DATE:MA | Y.16/2017 |  |
|                                    |                                                                                                          |                                                                                                        | CHECKE  | D:                                | DATE:   |           |  |
|                                    | EDAC INC                                                                                                 | THESE DRAWINGS AND SPECIFICATIONS                                                                      | SCALE:  | 1:1                               | SHEET 1 | OF 2      |  |
|                                    | TORONTO, ONTARIO                                                                                         | ARE THE PROPERTY OF EDAC INC.,AND<br>SHALL NOT BE REPRODUCED,OR COPIED<br>OR USED AS THE BASIS FOR THE | DRAWING | NUMBER                            |         | ISSUE     |  |
| OUR CONNECTION TO                  | OR USED AS THE BASIS FOR MANUFACTURE OR SALE OF AP  ION TO QUALITY & SERVICE WITHOUT WRITTEN PERMISSION. |                                                                                                        | 3       | 345-ENG-MASTER                    |         | 1         |  |