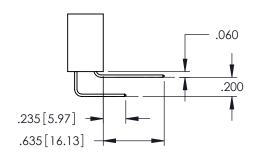

SECTION A-A

**Contact Code 558** 

Contact Code 559

Contact Code 560

INSULATOR MATERIAL: THERMOPLASTIC POLYESTER, UL 94V-0

DAP MATERIAL AVAILABLE UPON REQUEST

CONTACT MATERIAL; COPPER ALLOY CONTACT PLATING: GOLD ON THE MATING AREA, TIN PLATING ON THE CONTACT TAILS, NICKEL UNDERPLATE