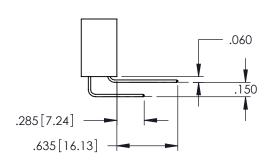

SECTION A-A

**Contact Code 558** 

Contact Code 559

Contact Code 560

INSULATOR MATERIAL: THERMOPLASTIC POLYESTER, UL 94V-0

DAP MATERIAL AVAILABLE UPON REQUEST

CONTACT MATERIAL; COPPER ALLOY CONTACT PLATING: GOLD ON THE MATING AREA, TIN PLATING ON THE CONTACT TAILS, NICKEL UNDERPLATE