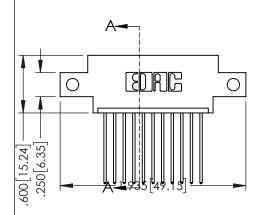

| 345/395 SERIES CARD EDGE CONNECTO | )R |
|-----------------------------------|----|
| PART NUMBER: 395-011-541-612      |    |

TORONTO, ONTARIO CANADA

YOUR CONNECTION TO QUALITY & SERVICE

| THESE DRAWINGS AND SPECIFICATIONS<br>ARE THE PROPERTY OF EDAC INC.,AND<br>SHALL NOT BE REPRODUCED,OR COPIED |
|-------------------------------------------------------------------------------------------------------------|
| OR USED AS THE BASIS FOR THE                                                                                |
| MANUFACTURE OR SALE OF APPARATUS WITHOUT WRITTEN PERMISSION.                                                |

Contact Dimensions: 541-Wire Wrap .025 Sq.(0.64 Sq.) - Tail LG=.750(19.05) .100 (2.54) Contact Spacing x .200 (5.08) Row Spacing

THIS IS A C.A.D. GENERATED DRAWING DO NOT MAKE MANUAL REVISIONS TO MAST

R. C.