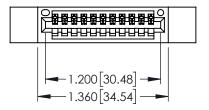

H.330[8.38] CARD SLOT -.160[4.06] POINT OF CONTACT

ORIGINAL

1

- INSULATOR MATERIAL: THERMOPLASTIC PBT BLACK, UL 94V-0
- CONTACT MATERIAL; COPPER TIN ALLOY
  CONTACT PLATING: GOLD ON THE MATING AREA, TIN PLATING ON THE CONTACT TAILS, NICKEL UNDERPLATE