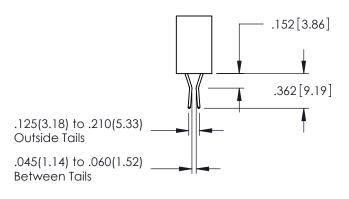

SECTION A-A

**Contact Code 558** 

Contact Code 559

Contact Code 560

INSULATOR MATERIAL: THERMOPLASTIC POLYESTER, UL 94V-0

DAP MATERIAL AVAILABLE UPON REQUEST

CONTACT MATERIAL; COPPER ALLOY CONTACT PLATING: GOLD ON THE MATING AREA, TIN PLATING ON THE CONTACT TAILS, NICKEL UNDERPLATE

## 345/395 SERIES CARD EDGE CONNECTOR CONTACT CODE 555,556,558,559,560 DIMENSIONS

YOUR CONNECTION TO QUALITY & SERVICE

|   | ACAD REFERENCE NO   | . 345-ENG-MASTER         |
|---|---------------------|--------------------------|
|   | DRAWN: R.STA.MONICA | DATE: <b>MAY.16/2017</b> |
| • | CHECKED:            | DATE:                    |
|   | SCALE: 1:1          | SHEET 2 OF 2             |
| D | DRAWING NUMBER      | ISSUE                    |