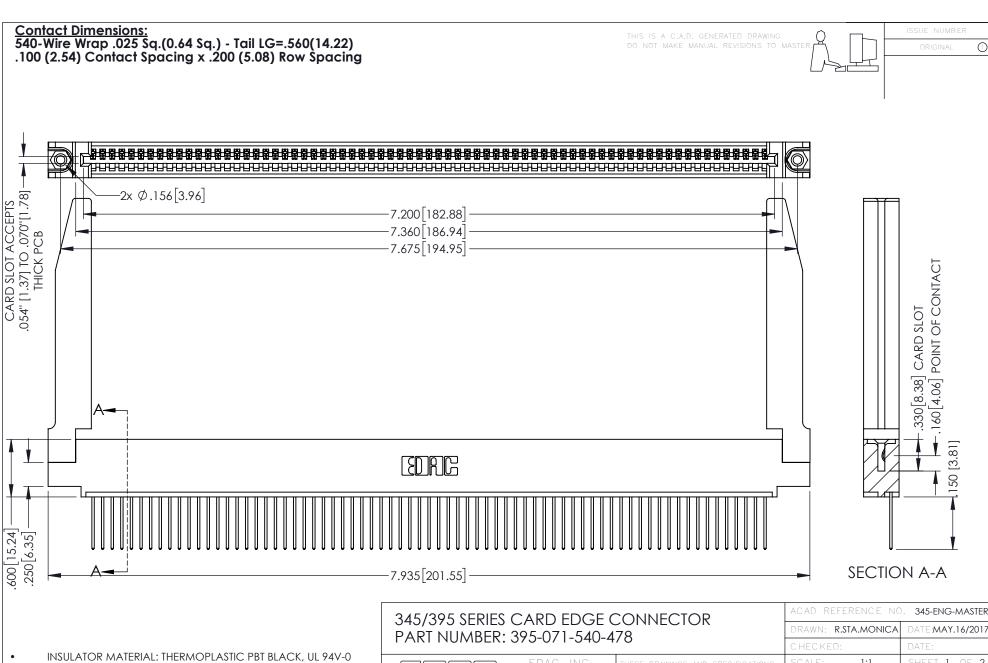

345-ENG-MASTER

**Contact Code 558** 

Contact Code 559

Contact Code 560

INSULATOR MATERIAL: THERMOPLASTIC POLYESTER, UL 94V-0

DAP MATERIAL AVAILABLE UPON REQUEST

CONTACT MATERIAL; COPPER ALLOY CONTACT PLATING: GOLD ON THE MATING AREA, TIN PLATING ON THE CONTACT TAILS, NICKEL UNDERPLATE