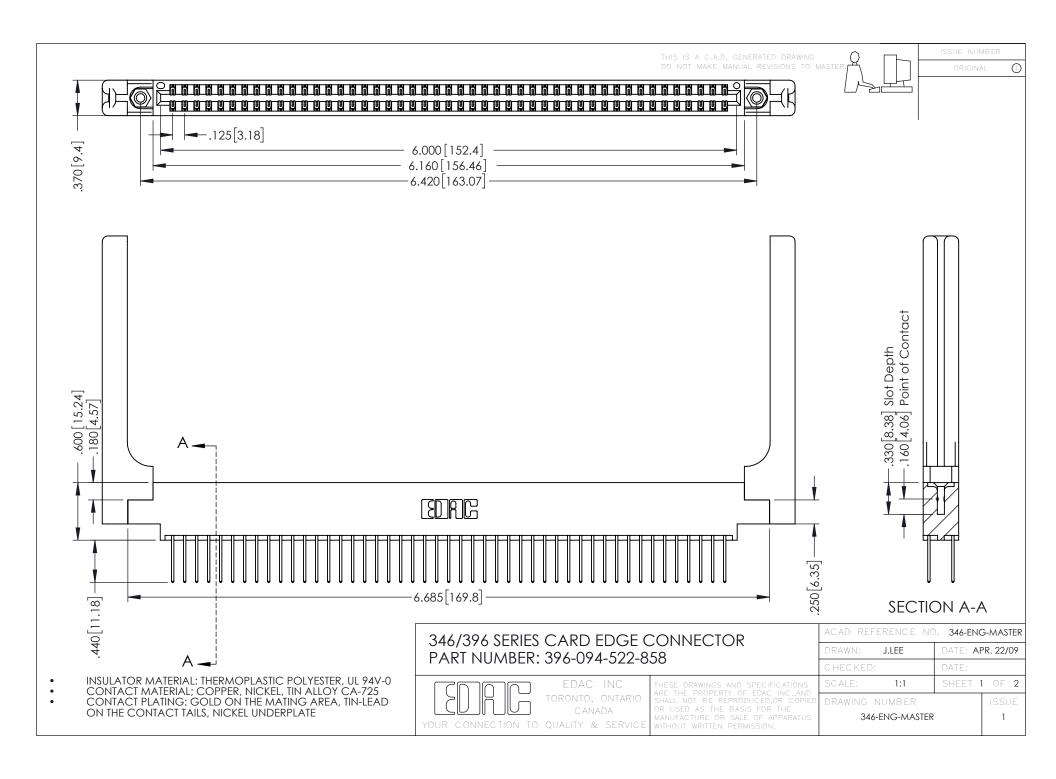

**Contact Code 555** 

**Contact Code 556** 

INSULATOR MATERIAL: THERMOPLASTIC POLYESTER, UL 94V-0 CONTACT MATERIAL; COPPER, NICKEL, TIN ALLOY CA-725

CONTACT PLATING: GOLD ON THE MATING AREA, TIN-LEAD ON THE CONTACT TAILS, NICKEL UNDERPLATE

## 346/396 SERIES CARD EDGE CONNECTOR CONTACT CODE 555,556,558,559,560 DIMENSIONS

YOUR CONNECTION TO QUALITY & SERVICE

|   | ACAD REFERENCE NO. 346-ENG-MASTER |                  |
|---|-----------------------------------|------------------|
|   | DRAWN: J.LEE                      | DATE: APR. 22/09 |
|   | CHECKED:                          | DATE:            |
|   | SCALE: 1:1                        | SHEET 2 OF 2     |
| D | DRAWING NUMBER                    | ISSUE            |