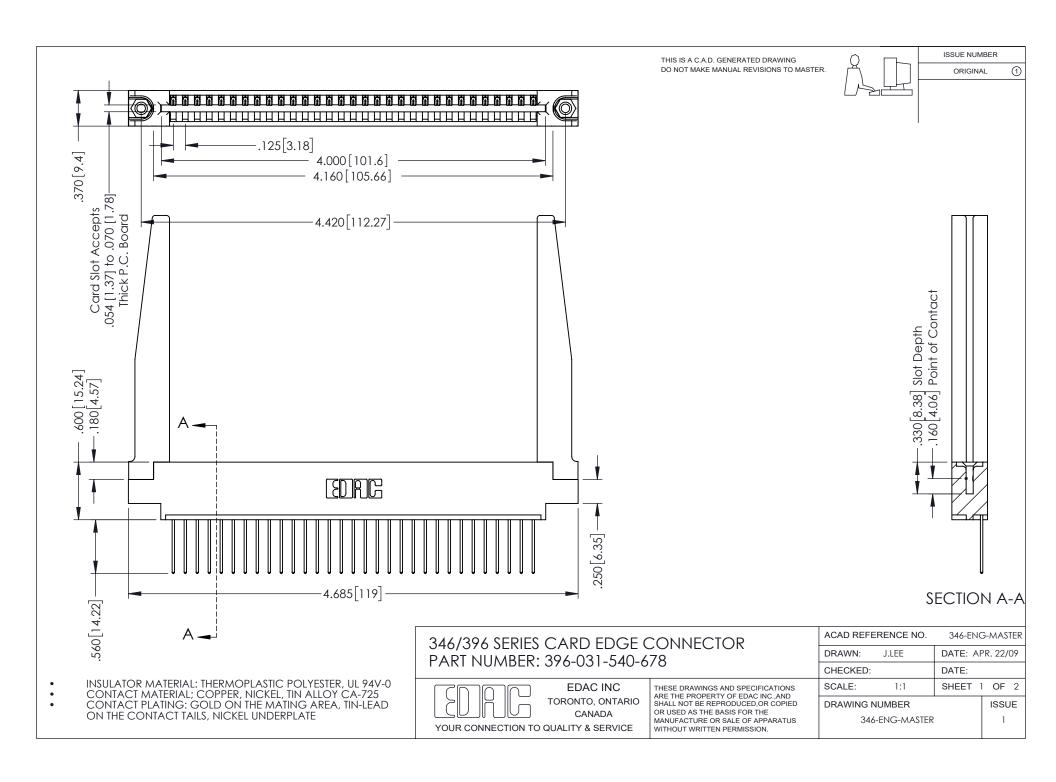

THIS IS A C.A.D. GENERATED DRAWING DO NOT MAKE MANUAL REVISIONS TO MASTER.

ORIGINAL 1

ISSUE NUMBER

**Contact Code 555** 

**Contact Code 556** 

INSULATOR MATERIAL: THERMOPLASTIC POLYESTER, UL 94V-0 CONTACT MATERIAL; COPPER, NICKEL, TIN ALLOY CA-725 CONTACT PLATING: GOLD ON THE MATING AREA, TIN-LEAD

ON THE CONTACT TAILS, NICKEL UNDERPLATE

## 346/396 SERIES CARD EDGE CONNECTOR CONTACT CODE 555,556,558,559,560 DIMENSIONS

YOUR CONNECTION TO QUALITY & SERVICE

**EDAC INC** TORONTO, ONTARIO CANADA

THESE DRAWINGS AND SPECIFICATIONS ARE THE PROPERTY OF EDAC INC.,AND SHALL NOT BE REPRODUCED, OR COPIED OR USED AS THE BASIS FOR THE MANUFACTURE OR SALE OF APPARATUS WITHOUT WRITTEN PERMISSION.