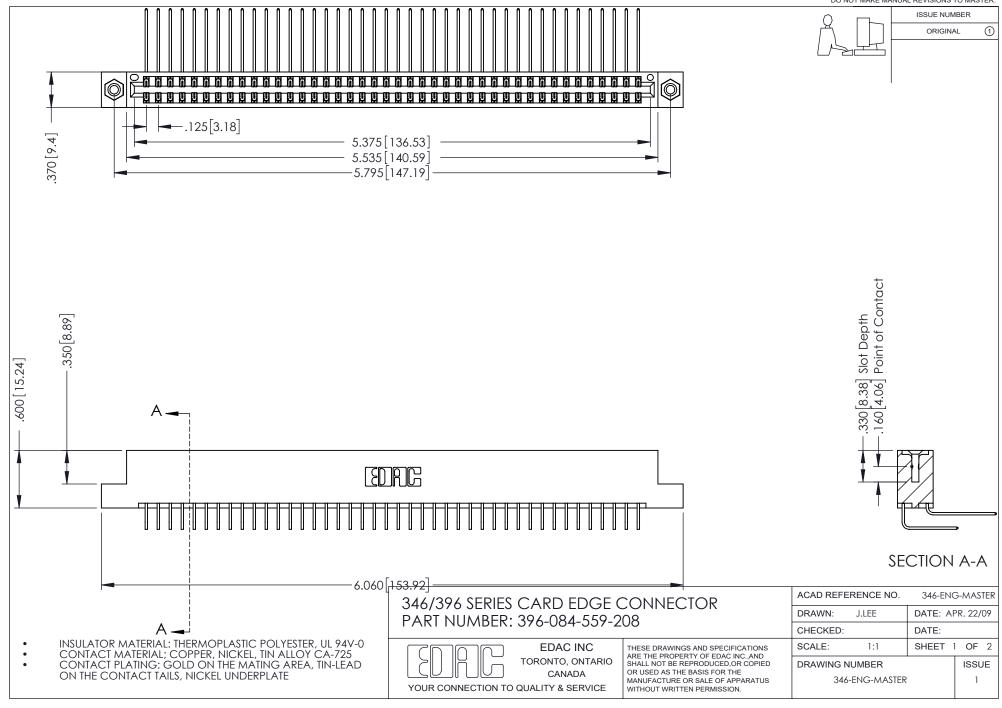

## **Contact Code 556**

INSULATOR MATERIAL: THERMOPLASTIC POLYESTER, UL 94V-0 CONTACT MATERIAL; COPPER, NICKEL, TIN ALLOY CA-725 CONTACT PLATING: GOLD ON THE MATING AREA, TIN-LEAD

ON THE CONTACT TAILS, NICKEL UNDERPLATE

## 346/396 SERIES CARD EDGE CONNECTOR CONTACT CODE 555,556,558,559,560 DIMENSIONS

YOUR CONNECTION TO QUALITY & SERVICE

**EDAC INC** TORONTO, ONTARIO CANADA

THESE DRAWINGS AND SPECIFICATIONS ARE THE PROPERTY OF EDAC INC.,AND SHALL NOT BE REPRODUCED, OR COPIED OR USED AS THE BASIS FOR THE MANUFACTURE OR SALE OF APPARATUS WITHOUT WRITTEN PERMISSION.