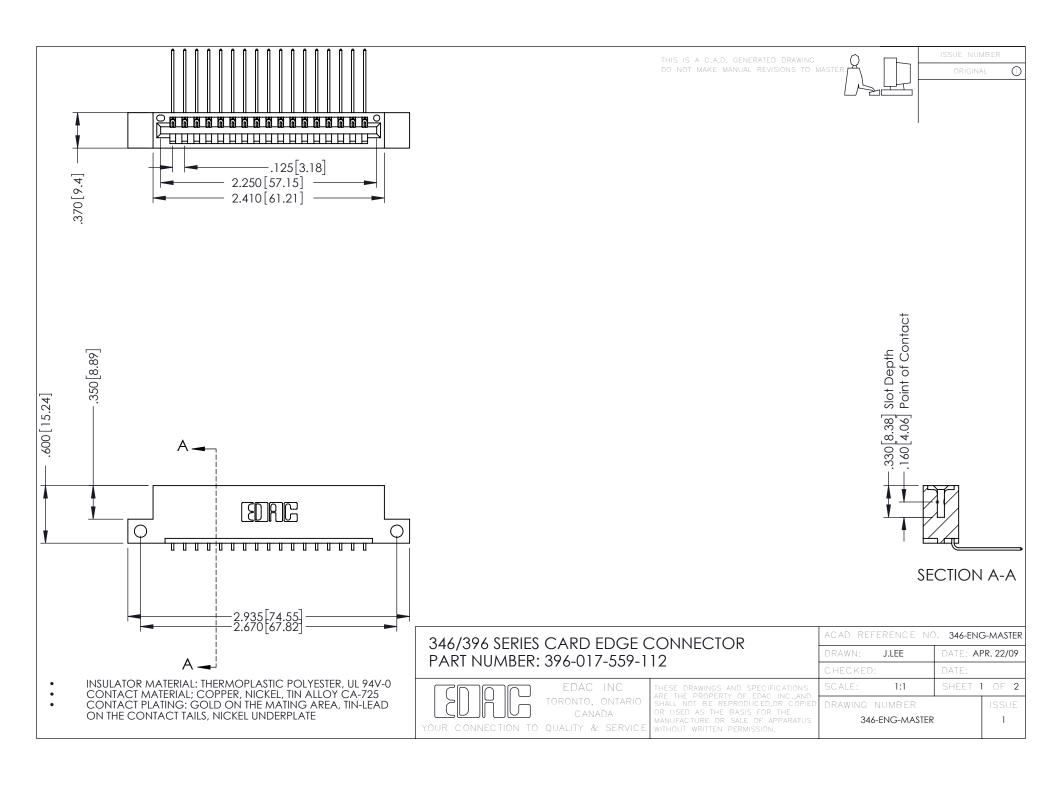

**Contact Code 555** 

**Contact Code 556** 

INSULATOR MATERIAL: THERMOPLASTIC POLYESTER, UL 94V-0 CONTACT MATERIAL; COPPER, NICKEL, TIN ALLOY CA-725

CONTACT PLATING: GOLD ON THE MATING AREA, TIN-LEAD ON THE CONTACT TAILS, NICKEL UNDERPLATE

## 346/396 SERIES CARD EDGE CONNECTOR CONTACT CODE 555,556,558,559,560 DIMENSIONS

YOUR CONNECTION TO QUALITY & SERVICE

|   | ACAD REFERENCE NO. 346-ENG-MASTER |                  |
|---|-----------------------------------|------------------|
|   | DRAWN: J.LEE                      | DATE: APR. 22/09 |
|   | CHECKED:                          | DATE:            |
|   | SCALE: 1:1                        | SHEET 2 OF 2     |
| D | DRAWING NUMBER                    | ISSUE            |