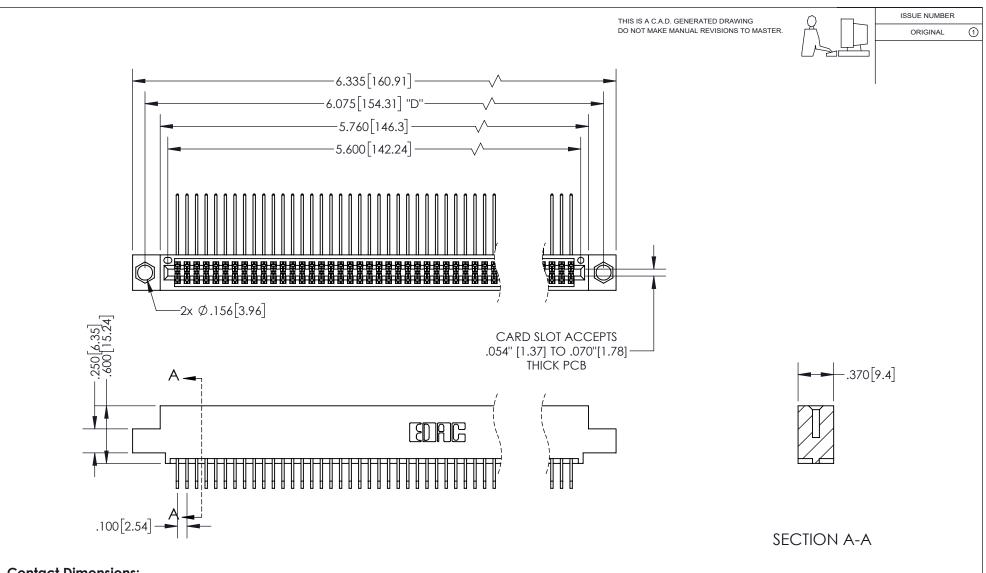

**Contact Dimensions:** 558-90 Degree Bend (Code 541 Contacts) See Sheet 2 for Contact Code 555, 556, 558, 559, 560 Dimensions

INSULATOR MATERIAL: THERMOPLASTIC PBT, UL 94V-0 CONTACT MATERIAL; COPPER TIN ALLOY CONTACT PLATING: GOLD ON THE MATING AREA, TIN PLATING ON THE CONTACT TAILS, NICKEL UNDERPLATE

## 345/395 SERIES CARD EDGE CONNECTOR PART NUMBER: 395-110-558-504

YOUR CONNECTION TO QUALITY & SERVICE

**EDAC INC** TORONTO, ONTARIO CANADA

THESE DRAWINGS AND SPECIFICATIONS ARE THE PROPERTY OF EDAC INC., AND SHALL NOT BE REPRODUCED, OR COPIED OR USED AS THE BASIS FOR THE MANUFACTURE OR SALE OF APPARATUS WITHOUT WRITTEN PERMISSION.

| ACAD REFERENCE NO.  | 345-ENG-MASTER   |
|---------------------|------------------|
| DRAWN: R.STA.MONICA | DATE:MAY.16/2017 |
| CHECKED:            | DATE:            |
| SCALE: 1:1          | SHEET 1 OF 2     |
| DRAWING NUMBER      | ISSUE            |
| 345-ENG-MASTER      | 1                |