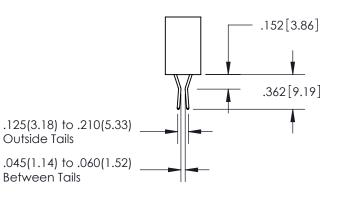

## **Contact Code 559**

**Contact Code 560** 

- INSULATOR MATERIAL: THERMOPLASTIC POLYESTER, UL 94V-0
- DAP MATERIAL AVAILABLE UPON REQUEST
- CONTACT MATERIAL; COPPER ALLOY

CONTACT PLATING: GOLD ON THE MATING AREA, TIN PLATING ON THE CONTACT TAILS, NICKEL UNDERPLATE

\*FOR ALL OTHER SPECIFICATIONS REFER TO SHEET 3\*