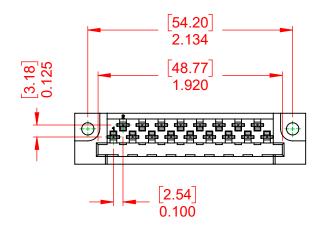

OPERATING TEMPERATURE: -65°C ~ 125°C

CONTACT TYPE: 542-Wire Wrap .050x.025(1.27x0.61) - Tail LG.=.790(20.07)

|   | 415 & 438 SERIES CARD EDGE                                                     |                                                                                                                                       | SW REFERENCE NO.: 415 ASSEMBLY |                  |       |
|---|--------------------------------------------------------------------------------|---------------------------------------------------------------------------------------------------------------------------------------|--------------------------------|------------------|-------|
|   |                                                                                |                                                                                                                                       | DRAWN: W.T                     | DATE: AUG. 01/20 | )18   |
|   |                                                                                |                                                                                                                                       | CHECKED:                       | DATE:            |       |
|   | EDAC INC                                                                       | THESE DRAWINGS AND SPECIFICATIONS<br>ARE THE PROPERTY OF EDAC INC. AND                                                                | SCALE: 1:1                     | SHEET 1 OF       | 1     |
| 5 | EDAC INC<br>TORONTO, ONTARIO<br>CANADA<br>YOUR CONNECTION TO QUALITY & SERVICE | SHALL NOT BE REPRODUCED, OR COPIED<br>OR USED AS THE BASIS FOR THE<br>MANUFACTURE OR SALE OF APPARATUS<br>WITHOUT WRITTEN PERMISSION. | DRAWING NUMBER: 415-017-       | 542-222          | ISSUE |
|   |                                                                                |                                                                                                                                       | PART NUMBER: 415-017-          | 542-222          | 1     |