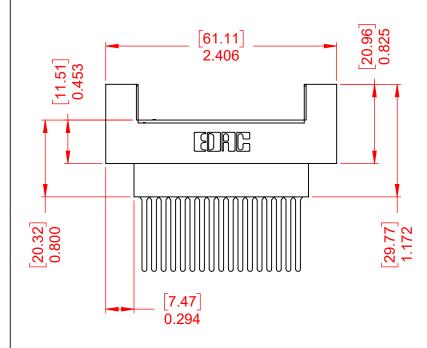

OPERATING TEMPERATURE: -65°C ~ 125°C

CONTACT TYPE: 542-Wire Wrap .050x.025(1.27x0.61) - Tail LG.=.790(20.07)

|   | 415 & 438 SERIES CARD EDGE                                                     |                                                                                                                                       | SW REFERENCE NO.: 415 ASSEMBLY |                  |       |
|---|--------------------------------------------------------------------------------|---------------------------------------------------------------------------------------------------------------------------------------|--------------------------------|------------------|-------|
|   |                                                                                |                                                                                                                                       | DRAWN: W.T                     | DATE: AUG. 01/20 | )18   |
|   |                                                                                |                                                                                                                                       | CHECKED:                       | DATE:            |       |
|   | EDAC INC                                                                       | THESE DRAWINGS AND SPECIFICATIONS<br>ARE THE PROPERTY OF EDAC INC. AND                                                                | SCALE: 1:1                     | SHEET 1 OF       | 1     |
| 5 | EDAC INC<br>TORONTO, ONTARIO<br>CANADA<br>YOUR CONNECTION TO QUALITY & SERVICE | SHALL NOT BE REPRODUCED, OR COPIED<br>OR USED AS THE BASIS FOR THE<br>MANUFACTURE OR SALE OF APPARATUS<br>WITHOUT WRITTEN PERMISSION. | DRAWING NUMBER: 415-017-       | 542-222          | ISSUE |
|   |                                                                                |                                                                                                                                       | PART NUMBER: 415-017-          | 542-222          | 1     |