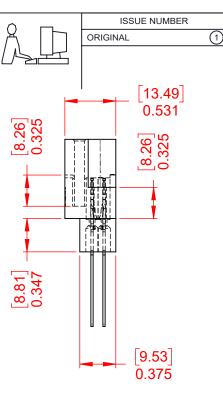

OPERATING TEMPERATURE: -65°C ~ 125°C

CONTACT TYPE: 542-Wire Wrap .050x.025(1.27x0.61) - Tail LG.=.790(20.07)

|   | 415 & 438 SERIES CARD EDGE                                                     |                                                                                                                                       | SW REFERENCE NO.: 415 ASSEMBLY |                  |       |
|---|--------------------------------------------------------------------------------|---------------------------------------------------------------------------------------------------------------------------------------|--------------------------------|------------------|-------|
|   |                                                                                |                                                                                                                                       | DRAWN: W.T                     | DATE: AUG. 01/20 | )18   |
|   |                                                                                |                                                                                                                                       | CHECKED:                       | DATE:            |       |
|   | EDAC INC                                                                       | THESE DRAWINGS AND SPECIFICATIONS<br>ARE THE PROPERTY OF EDAC INC. AND                                                                | SCALE: 1:1                     | SHEET 1 OF       | 1     |
| 5 | EDAC INC<br>TORONTO, ONTARIO<br>CANADA<br>YOUR CONNECTION TO QUALITY & SERVICE | SHALL NOT BE REPRODUCED, OR COPIED<br>OR USED AS THE BASIS FOR THE<br>MANUFACTURE OR SALE OF APPARATUS<br>WITHOUT WRITTEN PERMISSION. | DRAWING NUMBER: 415-017-       | 542-222          | ISSUE |
|   |                                                                                |                                                                                                                                       | PART NUMBER: 415-017-          | 542-222          | 1     |