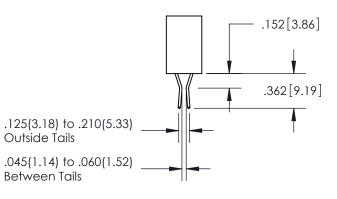

**Contact Code 559** 

**Contact Code 560** 

ACAD REFERENCE NO.

| 345/395 SERIES CARD EDGE CONNECTOR          |
|---------------------------------------------|
| CONTACT CODE 555,556,558,559,560 DIMENSIONS |