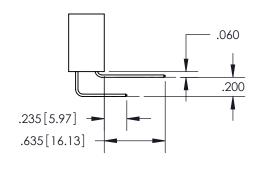

## **Contact Dimensions:** 521-P.C. Tail .025 Sq.(0.64 Sq.) - Tail LG=.150(3.81)

.100 (2.54) Contact Spacing x .200 (5.08) **Row Spacing** 

INSULATOR MATERIAL: THERMOPLASTIC PBT, UL 94V-0 CONTACT MATERIAL; COPPER TIN ALLOY CONTACT PLATING: GOLD ON THE MATING AREA, TIN PLATING ON THE CONTACT TAILS, NICKEL UNDERPLATE