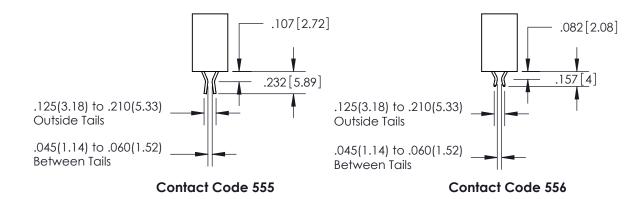

**Contact Code 559** 

**Contact Code 560** 

ACAD REFERENCE NO.

| 345/395 SERIES CARD EDGE CONNECTOR          |
|---------------------------------------------|
| CONTACT CODE 555,556,558,559,560 DIMENSIONS |