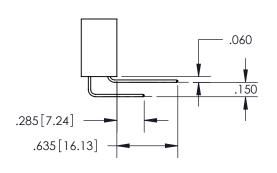

## **Contact Dimensions:** 521-P.C. Tail .025 Sq.(0.64 Sq.) - Tail LG=.150(3.81)

.100 (2.54) Contact Spacing x .200 (5.08) **Row Spacing** 

INSULATOR MATERIAL: THERMOPLASTIC PBT, UL 94V-0 CONTACT MATERIAL; COPPER TIN ALLOY CONTACT PLATING: GOLD ON THE MATING AREA, TIN PLATING ON THE CONTACT TAILS, NICKEL UNDERPLATE

**Contact Code 559** 

**Contact Code 560** 

ACAD REFERENCE NO.

| 345/395 SERIES CARD EDGE CONNECTOR          |
|---------------------------------------------|
| CONTACT CODE 555,556,558,559,560 DIMENSIONS |