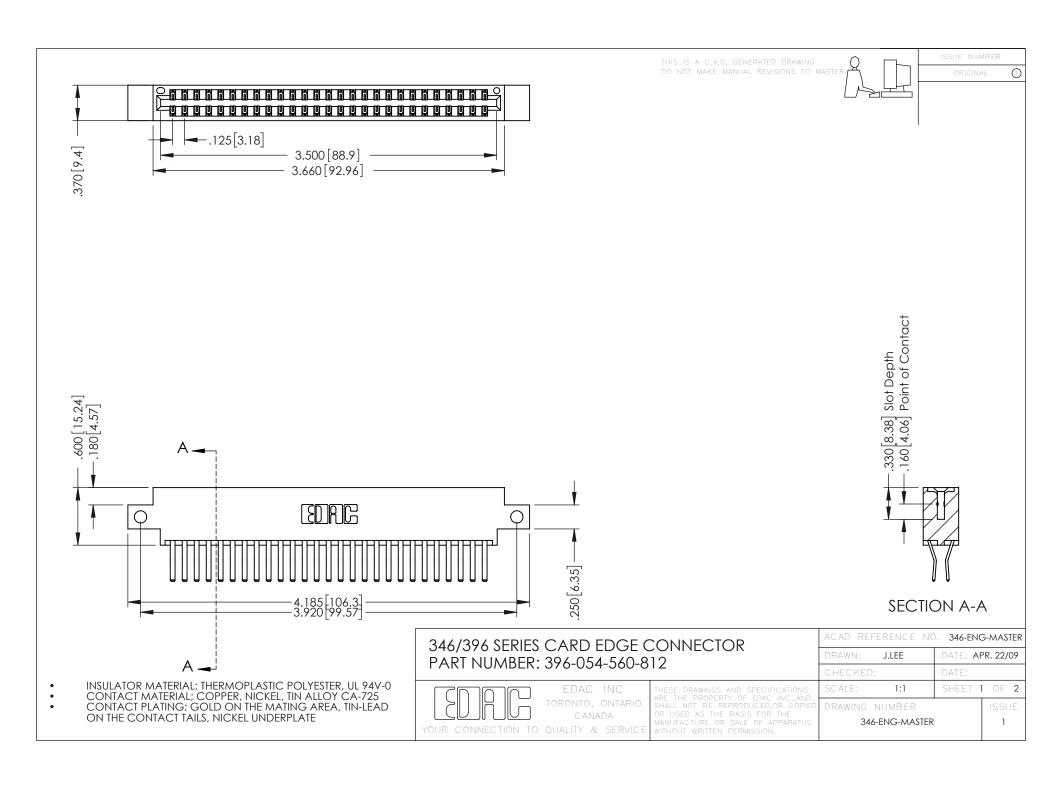

**Contact Code 555** 

**Contact Code 556** 

INSULATOR MATERIAL: THERMOPLASTIC POLYESTER, UL 94V-0 CONTACT MATERIAL; COPPER, NICKEL, TIN ALLOY CA-725

CONTACT PLATING: GOLD ON THE MATING AREA, TIN-LEAD ON THE CONTACT TAILS, NICKEL UNDERPLATE

## 346/396 SERIES CARD EDGE CONNECTOR CONTACT CODE 555,556,558,559,560 DIMENSIONS

YOUR CONNECTION TO QUALITY & SERVICE

|   | ACAD REFERENCE NO. 346-ENG-MASTER |                  |
|---|-----------------------------------|------------------|
|   | DRAWN: J.LEE                      | DATE: APR. 22/09 |
|   | CHECKED:                          | DATE:            |
|   | SCALE: 1:1                        | SHEET 2 OF 2     |
| D | DRAWING NUMBER                    | ISSUE            |