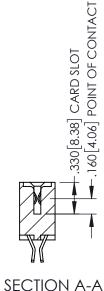

345-ENG-MASTER

**Contact Code 558** 

Contact Code 559

**Contact Code 560** 

INSULATOR MATERIAL: THERMOPLASTIC POLYESTER, UL 94V-0

DAP MATERIAL AVAILABLE UPON REQUEST

CONTACT MATERIAL; COPPER ALLOY CONTACT PLATING: GOLD ON THE MATING AREA, TIN PLATING ON THE CONTACT TAILS, NICKEL UNDERPLATE

345/395 SERIES CARD EDGE CONNECTOR CONTACT CODE 555,556,558,559,560 DIMENSIONS

YOUR CONNECTION TO QUALITY & SERVICE

ACAD REFERENCE NO. 345-ENG-MASTER DATE:MAY.16/2017 DRAWN: R.STA.MONICA 1:1 SHEET 2 OF 2