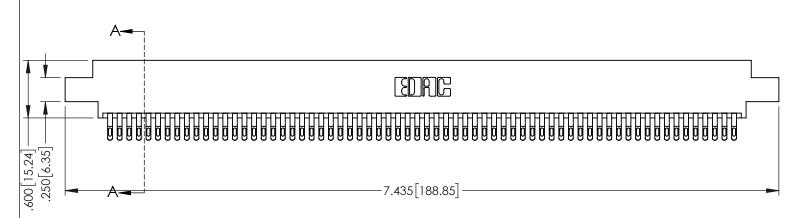

345-ENG-MASTER

**Contact Code 558** 

Contact Code 559

**Contact Code 560** 

INSULATOR MATERIAL: THERMOPLASTIC POLYESTER, UL 94V-0

DAP MATERIAL AVAILABLE UPON REQUEST

CONTACT MATERIAL; COPPER ALLOY CONTACT PLATING: GOLD ON THE MATING AREA, TIN PLATING ON THE CONTACT TAILS, NICKEL UNDERPLATE

345/395 SERIES CARD EDGE CONNECTOR CONTACT CODE 555,556,558,559,560 DIMENSIONS

YOUR CONNECTION TO QUALITY & SERVICE

ACAD REFERENCE NO. 345-ENG-MASTER DATE:MAY.16/2017 DRAWN: R.STA.MONICA 1:1 SHEET 2 OF 2