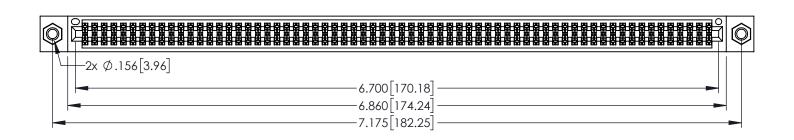

1

- INSULATOR MATERIAL: THERMOPLASTIC PBT BLACK, UL 94V-0
- CONTACT MATERIAL; COPPER TIN ALLOY CONTACT PLATING: GOLD ON THE MATING AREA, TIN PLATING ON THE CONTACT TAILS, NICKEL UNDERPLATE

| 345/395 SERIES CARD EDGE CONNECTOR |
|------------------------------------|
| PART NUMBER: 395-132-555-807       |

| ACAD REFERENCE NO. 345-ENG-MASTER |                  |
|-----------------------------------|------------------|
| DRAWN: R.STA.MONICA               | DATE:MAY.16/2017 |
| CHECKED:                          | DATE:            |
| SCALE: 1:1                        | SHEET 1 OF 2     |
| DRAWING NUMBER                    | ISSUE            |