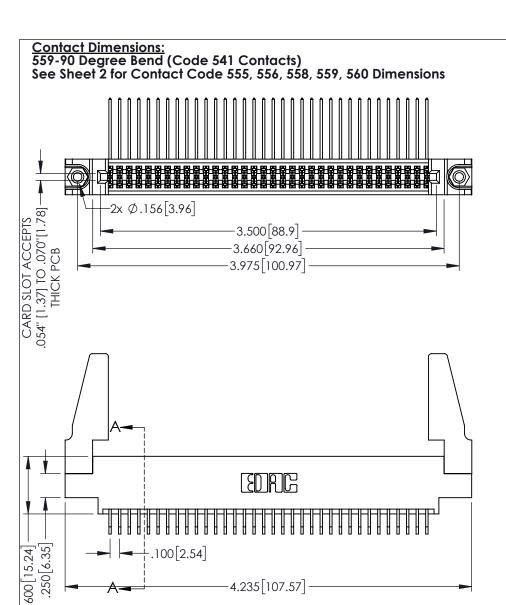

1

345-ENG-MASTER

DATE:MAY.16/2017

345/395 SERIES CARD EDGE CONNECTOR PART NUMBER: 395-068-559-888

YOUR CONNECTION TO QUALITY & SERVICE

1:1 SHEET 1 OF 2 345-ENG-MASTER

DRAWN: R.STA.MONICA

INSULATOR MATERIAL: THERMOPLASTIC PBT BLACK, UL 94V-0

CONTACT MATERIAL; COPPER TIN ALLOY CONTACT PLATING: GOLD ON THE MATING AREA, TIN PLATING ON THE CONTACT TAILS, NICKEL UNDERPLATE

**Contact Code 558** 

Contact Code 559

Contact Code 560

INSULATOR MATERIAL: THERMOPLASTIC POLYESTER, UL 94V-0