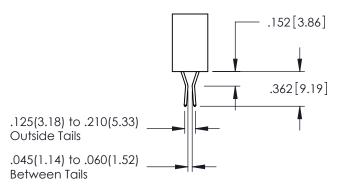

CONTACT MATERIAL; COPPER TIN ALLOY CONTACT PLATING: GOLD ON THE MATING AREA, TIN PLATING ON THE CONTACT TAILS, NICKEL UNDERPLATE

**Contact Code 558** 

Contact Code 559

Contact Code 560

INSULATOR MATERIAL: THERMOPLASTIC POLYESTER, UL 94V-0