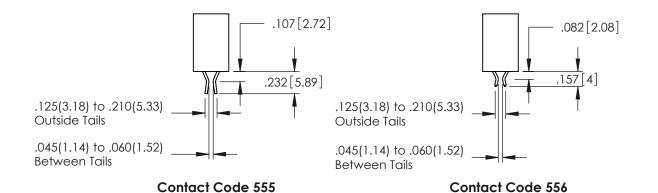

DAP MATERIAL AVAILABLE UPON REQUEST

CONTACT MATERIAL; COPPER ALLOY CONTACT PLATING: GOLD ON THE MATING AREA, TIN PLATING ON THE CONTACT TAILS, NICKEL UNDERPLATE

345/395 SERIES CARD EDGE CONNECTOR CONTACT CODE 555,556,558,559,560 DIMENSIONS