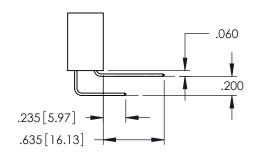

CONTACT MATERIAL; COPPER TIN ALLOY CONTACT PLATING: GOLD ON THE MATING AREA, TIN PLATING ON THE CONTACT TAILS, NICKEL UNDERPLATE

**Contact Code 558** 

Contact Code 559

Contact Code 560

INSULATOR MATERIAL: THERMOPLASTIC POLYESTER, UL 94V-0