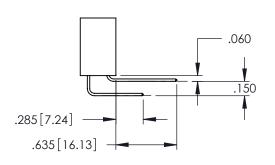

CONTACT MATERIAL; COPPER TIN ALLOY CONTACT PLATING: GOLD ON THE MATING AREA, TIN PLATING ON THE CONTACT TAILS, NICKEL UNDERPLATE

**Contact Code 558** 

Contact Code 559

Contact Code 560

INSULATOR MATERIAL: THERMOPLASTIC POLYESTER, UL 94V-0