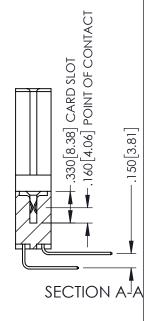

CONTACT MATERIAL; COPPER TIN ALLOY CONTACT PLATING: GOLD ON THE MATING AREA, TIN PLATING ON THE CONTACT TAILS, NICKEL UNDERPLATE

**Contact Code 558** 

Contact Code 559

Contact Code 560

INSULATOR MATERIAL: THERMOPLASTIC POLYESTER, UL 94V-0