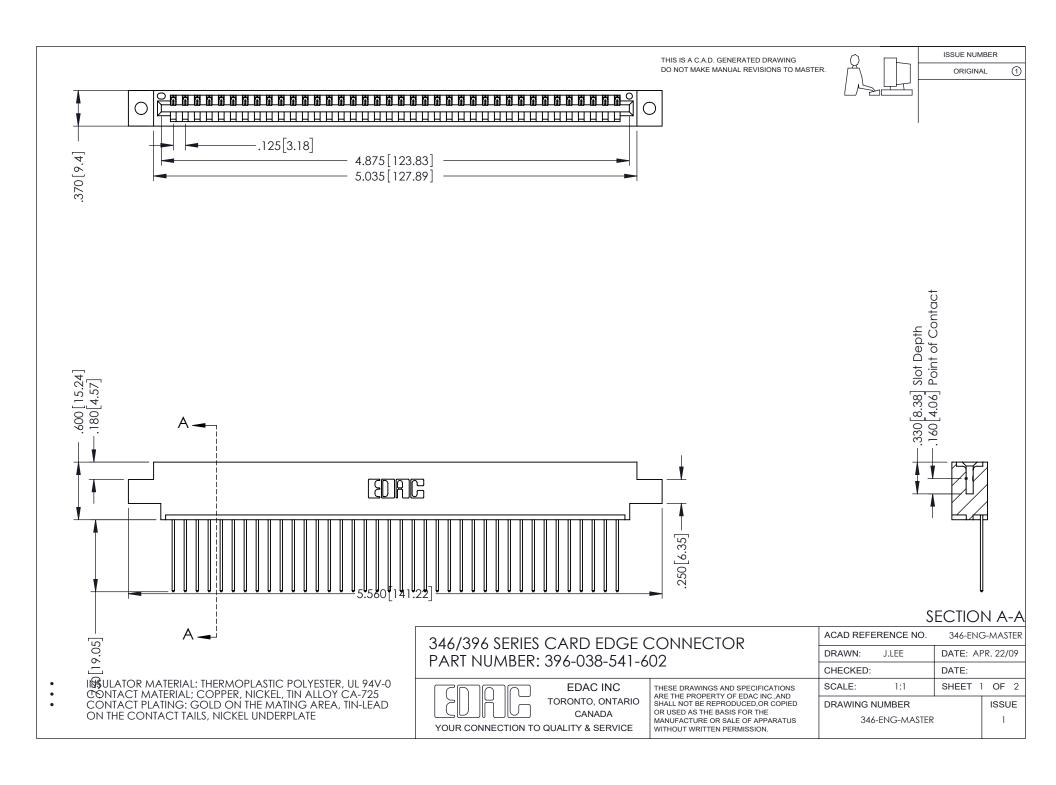

## **Contact Code 556**

INSULATOR MATERIAL: THERMOPLASTIC POLYESTER, UL 94V-0 CONTACT MATERIAL; COPPER, NICKEL, TIN ALLOY CA-725 CONTACT PLATING: GOLD ON THE MATING AREA, TIN-LEAD

ON THE CONTACT TAILS, NICKEL UNDERPLATE

## 346/396 SERIES CARD EDGE CONNECTOR CONTACT CODE 555,556,558,559,560 DIMENSIONS

YOUR CONNECTION TO QUALITY & SERVICE

**EDAC INC** TORONTO, ONTARIO CANADA

THESE DRAWINGS AND SPECIFICATIONS ARE THE PROPERTY OF EDAC INC.,AND SHALL NOT BE REPRODUCED, OR COPIED OR USED AS THE BASIS FOR THE MANUFACTURE OR SALE OF APPARATUS WITHOUT WRITTEN PERMISSION.