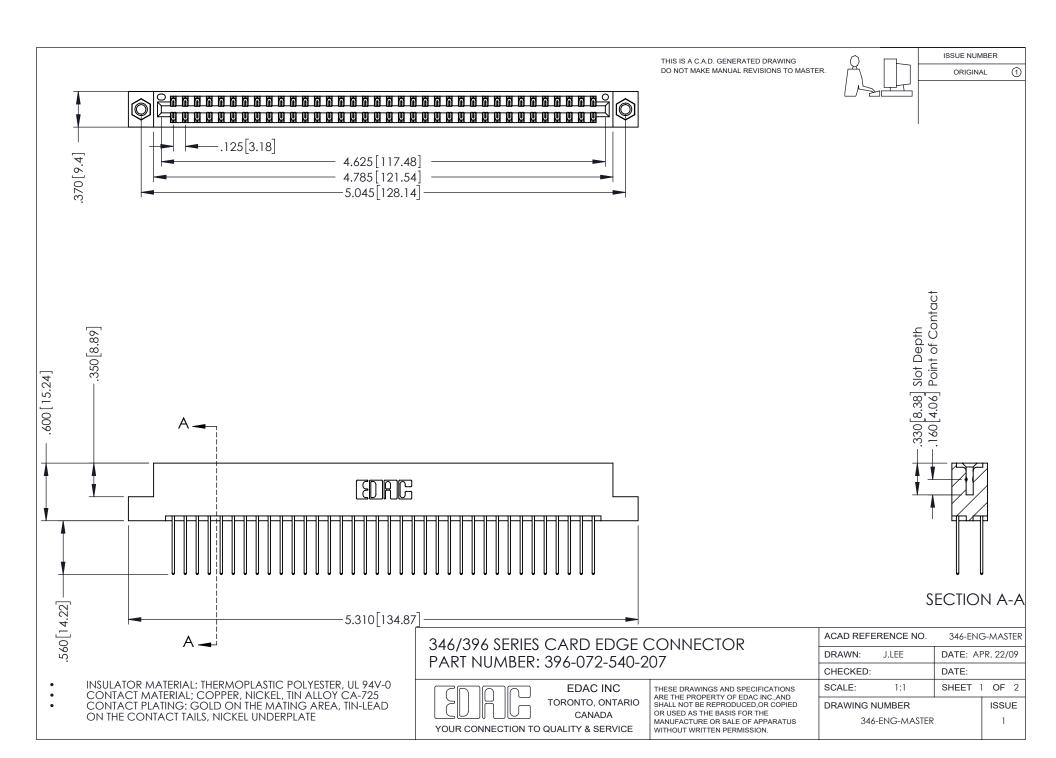

## **Contact Code 556**

INSULATOR MATERIAL: THERMOPLASTIC POLYESTER, UL 94V-0 CONTACT MATERIAL; COPPER, NICKEL, TIN ALLOY CA-725 CONTACT PLATING: GOLD ON THE MATING AREA, TIN-LEAD

ON THE CONTACT TAILS, NICKEL UNDERPLATE

## 346/396 SERIES CARD EDGE CONNECTOR CONTACT CODE 555,556,558,559,560 DIMENSIONS

YOUR CONNECTION TO QUALITY & SERVICE

**EDAC INC** TORONTO, ONTARIO CANADA

THESE DRAWINGS AND SPECIFICATIONS ARE THE PROPERTY OF EDAC INC.,AND SHALL NOT BE REPRODUCED, OR COPIED OR USED AS THE BASIS FOR THE MANUFACTURE OR SALE OF APPARATUS WITHOUT WRITTEN PERMISSION.