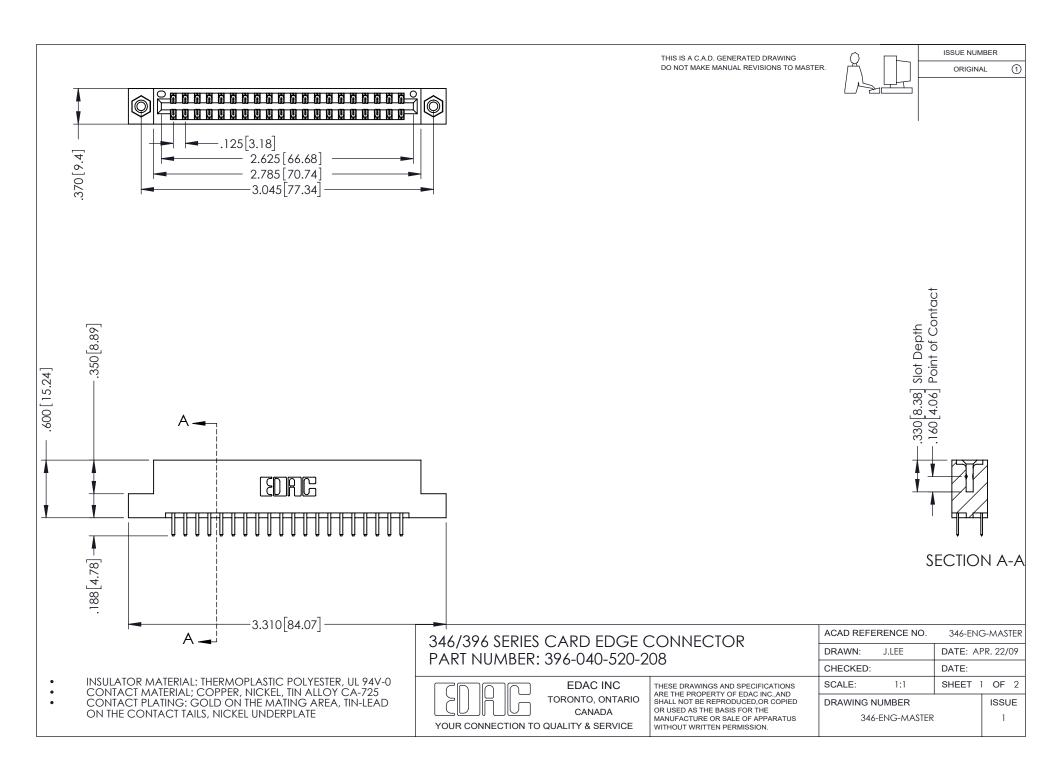

## **Contact Code 556**

INSULATOR MATERIAL: THERMOPLASTIC POLYESTER, UL 94V-0 CONTACT MATERIAL; COPPER, NICKEL, TIN ALLOY CA-725 CONTACT PLATING: GOLD ON THE MATING AREA, TIN-LEAD

ON THE CONTACT TAILS, NICKEL UNDERPLATE

## 346/396 SERIES CARD EDGE CONNECTOR CONTACT CODE 555,556,558,559,560 DIMENSIONS

YOUR CONNECTION TO QUALITY & SERVICE

**EDAC INC** TORONTO, ONTARIO CANADA

THESE DRAWINGS AND SPECIFICATIONS ARE THE PROPERTY OF EDAC INC.,AND SHALL NOT BE REPRODUCED, OR COPIED OR USED AS THE BASIS FOR THE MANUFACTURE OR SALE OF APPARATUS WITHOUT WRITTEN PERMISSION.