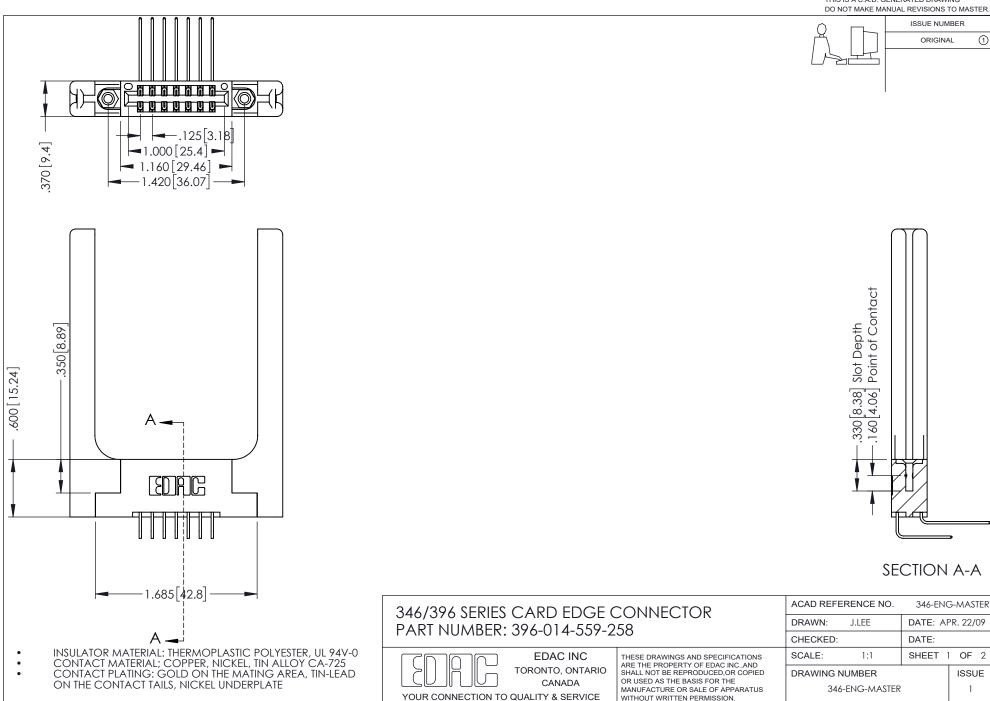

## **Contact Code 556**

INSULATOR MATERIAL: THERMOPLASTIC POLYESTER, UL 94V-0 CONTACT MATERIAL; COPPER, NICKEL, TIN ALLOY CA-725 CONTACT PLATING: GOLD ON THE MATING AREA, TIN-LEAD

ON THE CONTACT TAILS, NICKEL UNDERPLATE

## 346/396 SERIES CARD EDGE CONNECTOR CONTACT CODE 555,556,558,559,560 DIMENSIONS

YOUR CONNECTION TO QUALITY & SERVICE

**EDAC INC** TORONTO, ONTARIO CANADA

THESE DRAWINGS AND SPECIFICATIONS ARE THE PROPERTY OF EDAC INC.,AND SHALL NOT BE REPRODUCED, OR COPIED OR USED AS THE BASIS FOR THE MANUFACTURE OR SALE OF APPARATUS WITHOUT WRITTEN PERMISSION.