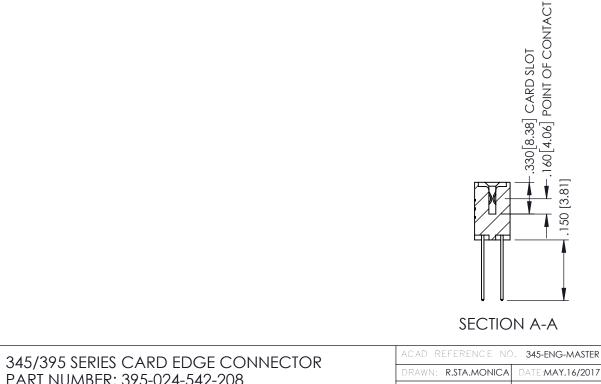

| IKT NUMBER: 395-024-542-208     |                                                                 | CHECKE | ):                     | _ |
|---------------------------------|-----------------------------------------------------------------|--------|------------------------|---|
| EDAC INC                        | ARE THE REPORTED OF TRACTING AND                                | SCALE: | 1:1                    |   |
| SUI UU CANADA                   | SHALL NOT BE REPRODUCED, OR COPIED OR USED AS THE BASIS FOR THE |        | NUMBER<br>5-ENG-MASTER |   |
| CONNECTION TO QUALITY & SERVICE | WITHOUT WRITTEN PERMISSION.                                     |        |                        |   |

## 345/395 SERIES CARD EDGE CONNECTOR CONTACT CODE 555,556,558,559,560 DIMENSIONS

YOUR CONNECTION TO QUALITY & SERVICE

|   | ACAD REFERENCE NO   | . 345-ENG-MASTER         |
|---|---------------------|--------------------------|
|   | DRAWN: R.STA.MONICA | DATE: <b>MAY.16/2017</b> |
| • | CHECKED:            | DATE:                    |
|   | SCALE: 1:1          | SHEET 2 OF 2             |
| D | DRAWING NUMBER      | ISSUE                    |