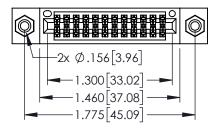

Contact Dimensions: 542-Wire Wrap .025 Sq.(0.64 Sq.) - Tail LG=.645(16.38) .100 (2.54) Contact Spacing x .200 (5.08) Row Spacing

THIS IS A C.A.D. GENERATED DRAWING
DO NOT MAKE MANUAL REVISIONS TO MAS

SOUL NUMBER