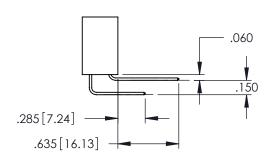

.060 .200 .235 [5.97] .635 [16.13]

.152[3.86] .362 [9.19] .125(3.18) to .210(5.33) **Outside Tails** .045(1.14) to .060(1.52) Between Tails

**Contact Code 558** 

Contact Code 559

Contact Code 560

- INSULATOR MATERIAL: THERMOPLASTIC POLYESTER, UL 94V-0 DAP MATERIAL AVAILABLE UPON REQUEST