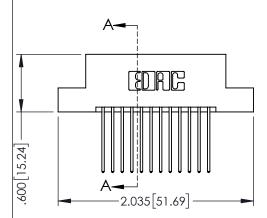

Contact Dimensions: 542-Wire Wrap .025 Sq.(0.64 Sq.) - Tail LG=.645(16.38) .100 (2.54) Contact Spacing x .200 (5.08) Row Spacing

THIS IS A C.A.D. GENERATED DRAWING
DO NOT MAKE MANUAL REVISIONS TO MAS

SOUL NUMBER