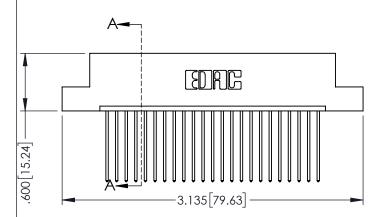

SECTION A-A

ARE THE PROPERTY OF EDAC INC.,AND SHALL NOT BE REPRODUCED,OR COPIED OR USED AS THE BASIS FOR THE WITHOUT WRITTEN PERMISSION.

**Contact Code 558** 

Contact Code 559

Contact Code 560

INSULATOR MATERIAL: THERMOPLASTIC POLYESTER, UL 94V-0