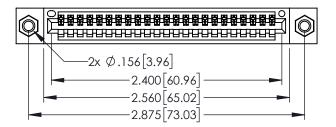

1220F NOWBER

.160[4.06] POINT OF CONTACT

.330[8.38] CARD SLOT

ORIGINAL

1

- INSULATOR MATERIAL: THERMOPLASTIC PBT BLACK, UL 94V-0
- CONTACT MATERIAL; COPPER TIN ALLOY
  CONTACT PLATING: GOLD ON THE MATING AREA, TIN PLATING ON THE CONTACT TAILS, NICKEL UNDERPLATE