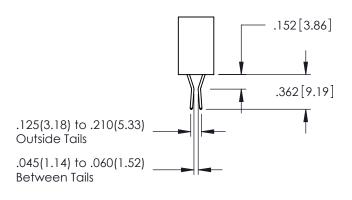

SECTION A-A

ARE THE PROPERTY OF EDAC INC.,AND SHALL NOT BE REPRODUCED,OR COPIED OR USED AS THE BASIS FOR THE WITHOUT WRITTEN PERMISSION.

**Contact Code 558** 

Contact Code 559

Contact Code 560

INSULATOR MATERIAL: THERMOPLASTIC POLYESTER, UL 94V-0

DAP MATERIAL AVAILABLE UPON REQUEST

CONTACT MATERIAL; COPPER ALLOY CONTACT PLATING: GOLD ON THE MATING AREA, TIN PLATING ON THE CONTACT TAILS, NICKEL UNDERPLATE

345/395 SERIES CARD EDGE CONNECTOR CONTACT CODE 555,556,558,559,560 DIMENSIONS