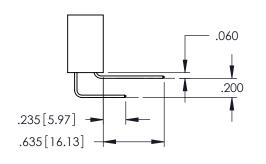

SECTION A-A

ARE THE PROPERTY OF EDAC INC.,AND SHALL NOT BE REPRODUCED,OR COPIED OR USED AS THE BASIS FOR THE WITHOUT WRITTEN PERMISSION.

**Contact Code 558** 

Contact Code 559

Contact Code 560

INSULATOR MATERIAL: THERMOPLASTIC POLYESTER, UL 94V-0

DAP MATERIAL AVAILABLE UPON REQUEST

CONTACT MATERIAL; COPPER ALLOY CONTACT PLATING: GOLD ON THE MATING AREA, TIN PLATING ON THE CONTACT TAILS, NICKEL UNDERPLATE

345/395 SERIES CARD EDGE CONNECTOR CONTACT CODE 555,556,558,559,560 DIMENSIONS