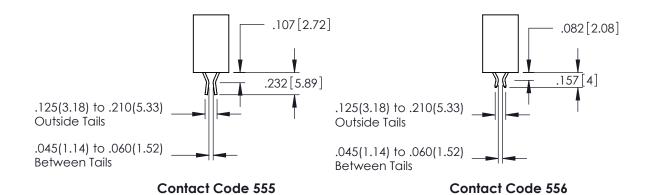

SECTION A-A

ARE THE PROPERTY OF EDAC INC.,AND SHALL NOT BE REPRODUCED,OR COPIED OR USED AS THE BASIS FOR THE WITHOUT WRITTEN PERMISSION.

**Contact Code 558** 

Contact Code 559

Contact Code 560

INSULATOR MATERIAL: THERMOPLASTIC POLYESTER, UL 94V-0

DAP MATERIAL AVAILABLE UPON REQUEST

CONTACT MATERIAL; COPPER ALLOY CONTACT PLATING: GOLD ON THE MATING AREA, TIN PLATING ON THE CONTACT TAILS, NICKEL UNDERPLATE

345/395 SERIES CARD EDGE CONNECTOR CONTACT CODE 555,556,558,559,560 DIMENSIONS