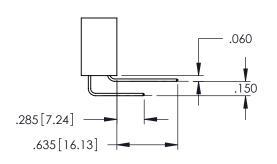

SECTION A-A

ARE THE PROPERTY OF EDAC INC.,AND SHALL NOT BE REPRODUCED,OR COPIED OR USED AS THE BASIS FOR THE WITHOUT WRITTEN PERMISSION.

**Contact Code 558** 

Contact Code 559

Contact Code 560

INSULATOR MATERIAL: THERMOPLASTIC POLYESTER, UL 94V-0

DAP MATERIAL AVAILABLE UPON REQUEST

CONTACT MATERIAL; COPPER ALLOY CONTACT PLATING: GOLD ON THE MATING AREA, TIN PLATING ON THE CONTACT TAILS, NICKEL UNDERPLATE

345/395 SERIES CARD EDGE CONNECTOR CONTACT CODE 555,556,558,559,560 DIMENSIONS