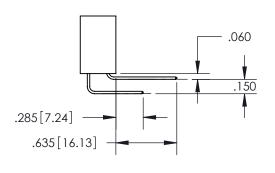

THIS IS A C.A.D. GENERATED DRAWING DO NOT MAKE MANUAL REVISIONS TO MASTER.

ISSUE NUMBER

ORIGINAL

1

.160 4.06 POINT OF CONTACT .330 [8.38] -.370[9.4] **CARD SLOT** 

SECTION A-A

**Contact Dimensions:** 524-P.C. Tail .018 Sq.(0.46 Sq.) - Tail LG=.175(4.45) .100 (2.54) Contact Spacing x .200 (5.08) Row Spacing

INSULATOR MATERIAL: THERMOPLASTIC PBT, UL 94V-0 CONTACT MATERIAL; COPPER TIN ALLOY CONTACT PLATING: GOLD ON THE MATING AREA, TIN PLATING ON THE CONTACT TAILS, NICKEL UNDERPLATE

345/395 SERIES CARD EDGE CONNECTOR PART NUMBER: 395-016-524-504