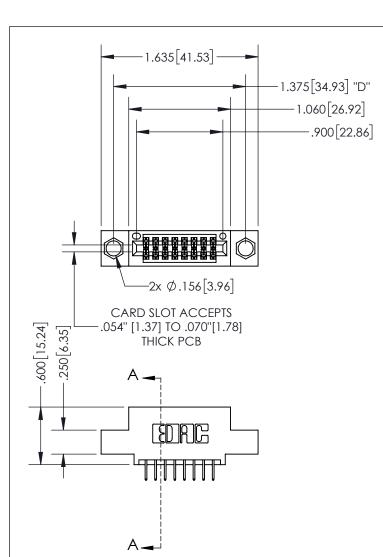

THIS IS A C.A.D. GENERATED DRAWING DO NOT MAKE MANUAL REVISIONS TO MASTER.

ISSUE NUMBER

ORIGINAL

1

.160 4.06 POINT OF CONTACT .330 [8.38] -.370[9.4] **CARD SLOT** 

SECTION A-A

**Contact Dimensions:** 524-P.C. Tail .018 Sq.(0.46 Sq.) - Tail LG=.175(4.45) .100 (2.54) Contact Spacing x .200 (5.08) Row Spacing

INSULATOR MATERIAL: THERMOPLASTIC PBT, UL 94V-0 CONTACT MATERIAL; COPPER TIN ALLOY CONTACT PLATING: GOLD ON THE MATING AREA, TIN PLATING ON THE CONTACT TAILS, NICKEL UNDERPLATE

345/395 SERIES CARD EDGE CONNECTOR PART NUMBER: 395-016-524-504