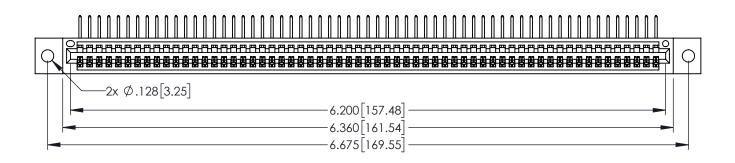

1

INSULATOR MATERIAL: THERMOPLASTIC PBT BLACK, UL 94V-0

CONTACT MATERIAL; COPPER TIN ALLOY CONTACT PLATING: GOLD ON THE MATING AREA, TIN PLATING ON THE CONTACT TAILS, NICKEL UNDERPLATE

| 345/395 SERIES CARD EDGE CONNECTOR |
|------------------------------------|
| PART NUMBER: 395-061-558-402       |

**Contact Code 558** 

Contact Code 559

Contact Code 560

INSULATOR MATERIAL: THERMOPLASTIC POLYESTER, UL 94V-0

DAP MATERIAL AVAILABLE UPON REQUEST

CONTACT MATERIAL; COPPER ALLOY CONTACT PLATING: GOLD ON THE MATING AREA, TIN PLATING ON THE CONTACT TAILS, NICKEL UNDERPLATE

345/395 SERIES CARD EDGE CONNECTOR CONTACT CODE 555,556,558,559,560 DIMENSIONS

YOUR CONNECTION TO QUALITY & SERVICE

ACAD REFERENCE NO. 345-ENG-MASTER DATE:MAY.16/2017 DRAWN: R.STA.MONICA 1:1 SHEET 2 OF 2