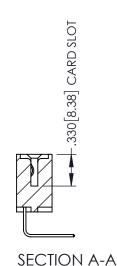

1

INSULATOR MATERIAL: THERMOPLASTIC PBT BLACK, UL 94V-0

CONTACT MATERIAL; COPPER TIN ALLOY CONTACT PLATING: GOLD ON THE MATING AREA, TIN PLATING ON THE CONTACT TAILS, NICKEL UNDERPLATE

| 345/395 SERIES CARD EDGE CONNECTOR |
|------------------------------------|
| PART NUMBER: 395-061-558-402       |

**Contact Code 558** 

Contact Code 559

Contact Code 560

INSULATOR MATERIAL: THERMOPLASTIC POLYESTER, UL 94V-0

DAP MATERIAL AVAILABLE UPON REQUEST

CONTACT MATERIAL; COPPER ALLOY CONTACT PLATING: GOLD ON THE MATING AREA, TIN PLATING ON THE CONTACT TAILS, NICKEL UNDERPLATE

345/395 SERIES CARD EDGE CONNECTOR CONTACT CODE 555,556,558,559,560 DIMENSIONS

YOUR CONNECTION TO QUALITY & SERVICE

ACAD REFERENCE NO. 345-ENG-MASTER DATE:MAY.16/2017 DRAWN: R.STA.MONICA 1:1 SHEET 2 OF 2