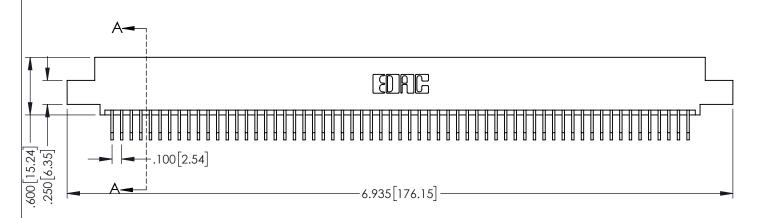

1

INSULATOR MATERIAL: THERMOPLASTIC PBT BLACK, UL 94V-0

CONTACT MATERIAL; COPPER TIN ALLOY CONTACT PLATING: GOLD ON THE MATING AREA, TIN PLATING ON THE CONTACT TAILS, NICKEL UNDERPLATE

| 345/395 SERIES CARD EDGE CONNECTOR |
|------------------------------------|
| PART NUMBER: 395-061-558-402       |

**Contact Code 558** 

Contact Code 559

Contact Code 560

INSULATOR MATERIAL: THERMOPLASTIC POLYESTER, UL 94V-0

DAP MATERIAL AVAILABLE UPON REQUEST

CONTACT MATERIAL; COPPER ALLOY CONTACT PLATING: GOLD ON THE MATING AREA, TIN PLATING ON THE CONTACT TAILS, NICKEL UNDERPLATE

345/395 SERIES CARD EDGE CONNECTOR CONTACT CODE 555,556,558,559,560 DIMENSIONS

YOUR CONNECTION TO QUALITY & SERVICE

ACAD REFERENCE NO. 345-ENG-MASTER DATE:MAY.16/2017 DRAWN: R.STA.MONICA 1:1 SHEET 2 OF 2