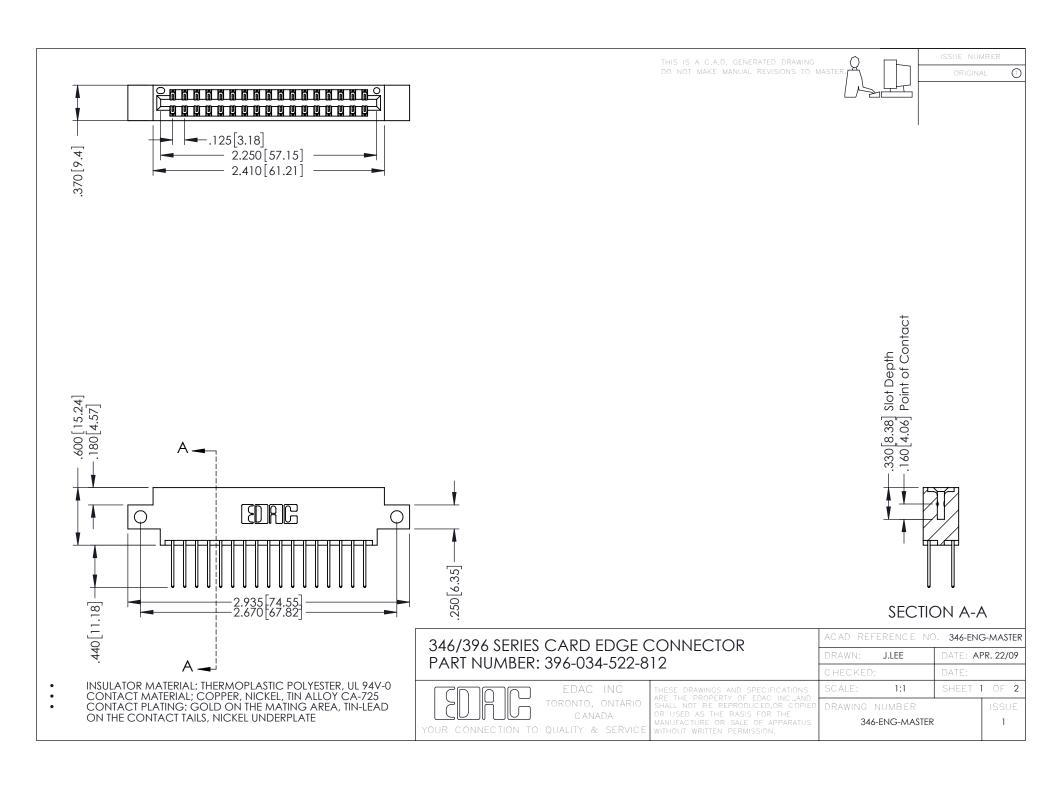

**Contact Code 555** 

**Contact Code 556** 

INSULATOR MATERIAL: THERMOPLASTIC POLYESTER, UL 94V-0 CONTACT MATERIAL; COPPER, NICKEL, TIN ALLOY CA-725 CONTACT PLATING: GOLD ON THE MATING AREA, TIN-LEAD

ON THE CONTACT TAILS, NICKEL UNDERPLATE

## 346/396 SERIES CARD EDGE CONNECTOR CONTACT CODE 555,556,558,559,560 DIMENSIONS

YOUR CONNECTION TO QUALITY & SERVICE

|   | ACAD REFERENCE NO. 346-ENG-MASTER |                  |
|---|-----------------------------------|------------------|
|   | DRAWN: J.LEE                      | DATE: APR. 22/09 |
|   | CHECKED:                          | DATE:            |
|   | SCALE: 1:1                        | SHEET 2 OF 2     |
| D | DRAWING NUMBER                    | ISSUE            |