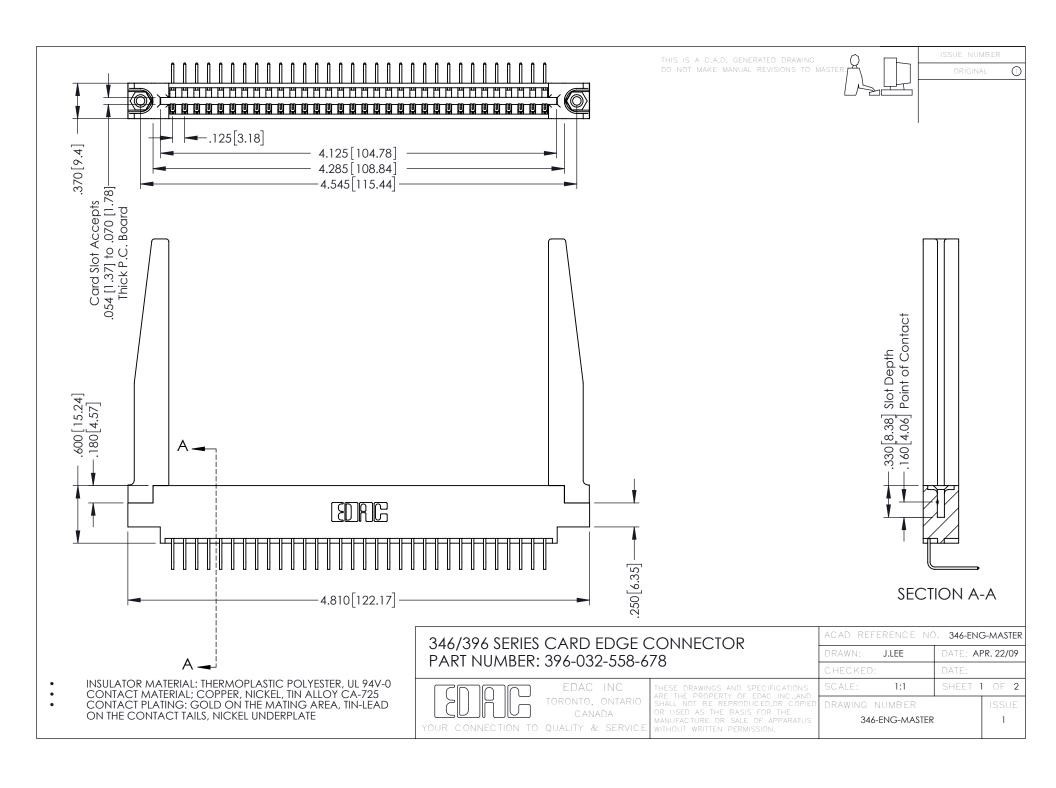

**Contact Code 555** 

**Contact Code 556** 

INSULATOR MATERIAL: THERMOPLASTIC POLYESTER, UL 94V-0 CONTACT MATERIAL; COPPER, NICKEL, TIN ALLOY CA-725

CONTACT PLATING: GOLD ON THE MATING AREA, TIN-LEAD ON THE CONTACT TAILS, NICKEL UNDERPLATE

## 346/396 SERIES CARD EDGE CONNECTOR CONTACT CODE 555,556,558,559,560 DIMENSIONS

YOUR CONNECTION TO QUALITY & SERVICE

|   | ACAD REFERENCE NO. 346-ENG-MASTER |                  |
|---|-----------------------------------|------------------|
|   | DRAWN: J.LEE                      | DATE: APR. 22/09 |
|   | CHECKED:                          | DATE:            |
|   | SCALE: 1:1                        | SHEET 2 OF 2     |
| D | DRAWING NUMBER                    | ISSUE            |

346-ENG-MASTER