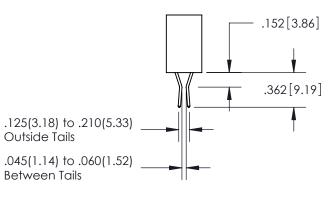

SECTION A-A

ISSUE NUMBER

ORIGINAL

1

**Contact Code 555** 

**Contact Code 556** 

**Contact Code 558** 

## **Contact Code 559**

**Contact Code 560** 

ACAD REFERENCE NO.

| 345/395 SERIES CARD EDGE CONNECTOR          |
|---------------------------------------------|
| CONTACT CODE 555,556,558,559,560 DIMENSIONS |