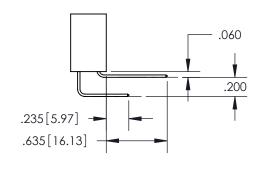

SECTION A-A

ISSUE NUMBER

ORIGINAL

1

**Contact Code 555** 

**Contact Code 556** 

**Contact Code 558** 

## **Contact Code 559**

**Contact Code 560** 

ACAD REFERENCE NO.

| 345/395 SERIES CARD EDGE CONNECTOR          |
|---------------------------------------------|
| CONTACT CODE 555,556,558,559,560 DIMENSIONS |