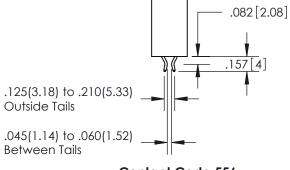

SECTION A-A

ISSUE NUMBER

ORIGINAL

1

**Contact Code 555** 

**Contact Code 556** 

**Contact Code 558** 

## **Contact Code 559**

**Contact Code 560** 

ACAD REFERENCE NO.

| 345/395 SERIES CARD EDGE CONNECTOR          |
|---------------------------------------------|
| CONTACT CODE 555,556,558,559,560 DIMENSIONS |