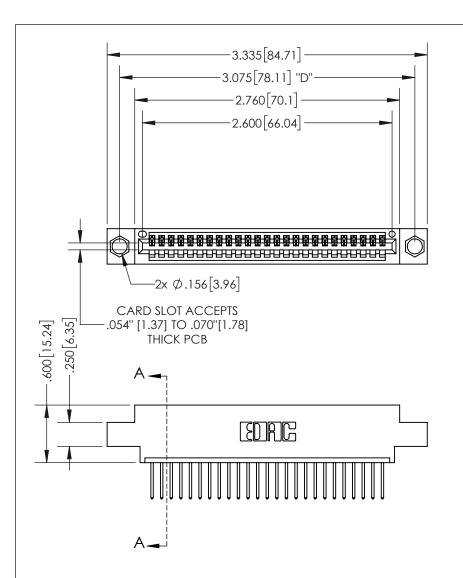

THIS IS A C.A.D. GENERATED DRAWING DO NOT MAKE MANUAL REVISIONS TO MASTER.

ISSUE NUMBER ORIGINAL

1

.160 4.06 POINT OF CONTACT .330[8.38] -.370[9.4] **CARD SLOT** 

**Contact Dimensions:** 523-P.C. Tail .025 Sq.(0.64 Sq.) - Tail LG=.390(9.91) .100 (2.54) Contact Spacing x .200 (5.08) Row Spacing

INSULATOR MATERIAL: THERMOPLASTIC PBT, UL 94V-0 CONTACT MATERIAL; COPPER TIN ALLOY CONTACT PLATING: GOLD ON THE MATING AREA, TIN PLATING ON THE CONTACT TAILS, NICKEL UNDERPLATE

345/395 SERIES CARD EDGE CONNECTOR PART NUMBER: 395-025-523-604