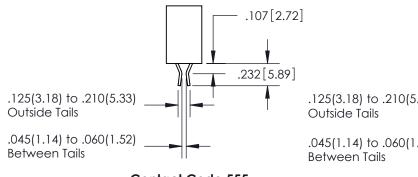

SECTION A-A

ISSUE NUMBER

ORIGINAL

1

**Contact Code 555** 

**Contact Code 556** 

**Contact Code 558** 

Outside Tails

Between Tails

| S | DRAWN: R.STA.MONICA | DATE:MAY.16/2017 |        |
|---|---------------------|------------------|--------|
|   | CHECKED:            | DATE:            |        |
|   | SCALE: 1:1          | SHEET            | 2 OF 2 |
|   | DRAWING NUMBER      |                  | ISSUE  |
|   | 345-ENG-MASTER      | 1                |        |
|   |                     |                  | I      |