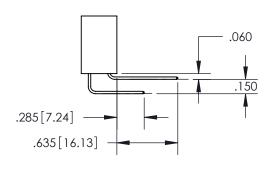

SECTION A-A

ISSUE NUMBER

ORIGINAL

1

**Contact Code 555** 

**Contact Code 556** 

**Contact Code 558** 

## **Contact Code 559**

**Contact Code 560** 

ACAD REFERENCE NO.

| 345/395 SERIES CARD EDGE CONNECTOR          |
|---------------------------------------------|
| CONTACT CODE 555,556,558,559,560 DIMENSIONS |