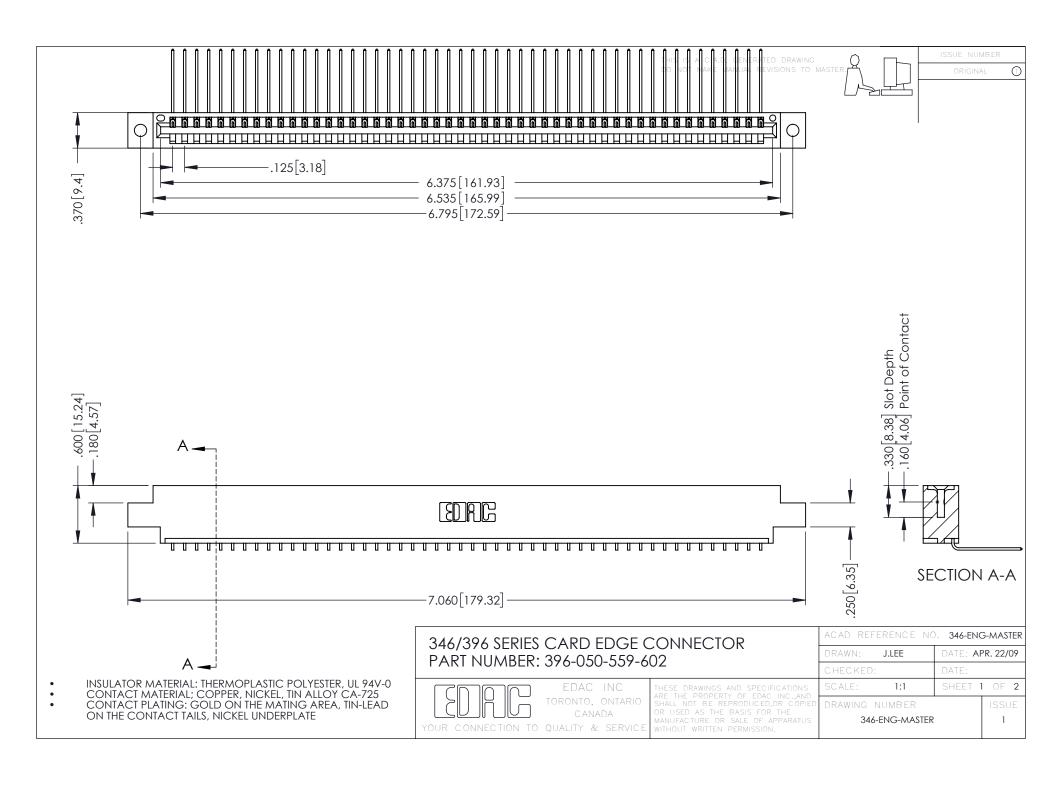

**Contact Code 555** 

**Contact Code 556** 

INSULATOR MATERIAL: THERMOPLASTIC POLYESTER, UL 94V-0 CONTACT MATERIAL; COPPER, NICKEL, TIN ALLOY CA-725

CONTACT PLATING: GOLD ON THE MATING AREA, TIN-LEAD ON THE CONTACT TAILS, NICKEL UNDERPLATE

## 346/396 SERIES CARD EDGE CONNECTOR CONTACT CODE 555,556,558,559,560 DIMENSIONS

YOUR CONNECTION TO QUALITY & SERVICE

|   | ACAD REFERENCE NO. 346-ENG-MASTER |                  |
|---|-----------------------------------|------------------|
|   | DRAWN: J.LEE                      | DATE: APR. 22/09 |
|   | CHECKED:                          | DATE:            |
|   | SCALE: 1:1                        | SHEET 2 OF 2     |
| D | DRAWING NUMBER                    | ISSUE            |