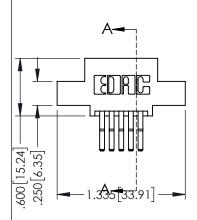

<u>Contact Dimensions:</u>
560-Extender Board Bend (Code 523 Contacts)
See Sheet 2 for Contact Code 555, 556, 558, 559, 560 Dimensions

1

- INSULATOR MATERIAL: THERMOPLASTIC PBT BLACK, UL 94V-0
- CONTACT MATERIAL; COPPER TIN ALLOY CONTACT PLATING: GOLD ON THE MATING AREA, TIN PLATING ON THE CONTACT TAILS, NICKEL UNDERPLATE

| 345/395 SERIES CARD EDGE CONNECTOR PART NUMBER: 395-010-560-502 |                                                                                                        |         | ACAD REFERENCE NO. 345-ENG-MASTER |         |           |  |
|-----------------------------------------------------------------|--------------------------------------------------------------------------------------------------------|---------|-----------------------------------|---------|-----------|--|
|                                                                 |                                                                                                        |         | R.STA.MONICA                      | DATE:MA | Y.16/2017 |  |
|                                                                 |                                                                                                        |         | D:                                | DATE:   |           |  |
| EDAC INC                                                        | THESE DRAWINGS AND SPECIFICATIONS                                                                      | SCALE:  | 1:1                               | SHEET 1 | OF 2      |  |
| TORONTO, ONTARIO                                                | ARE THE PROPERTY OF EDAC INC.,AND<br>SHALL NOT BE REPRODUCED,OR COPIED<br>OR USED AS THE BASIS FOR THE | DRAWING | NUMBER                            |         | ISSUE     |  |
| CANADA YOUR CONNECTION TO QUALITY & SERVICE                     | MANUFACTURE OR SALE OF APPARATUS                                                                       | 3       | 45-ENG-MASTER                     |         | 1         |  |