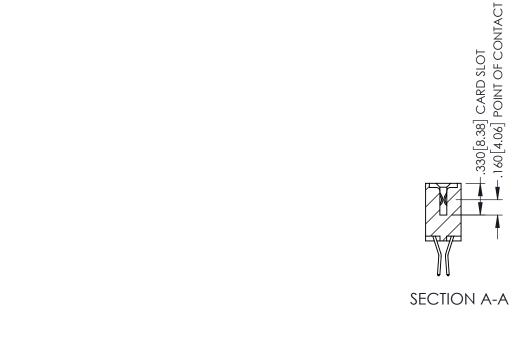

<u>Contact Dimensions:</u>
560-Extender Board Bend (Code 523 Contacts)
See Sheet 2 for Contact Code 555, 556, 558, 559, 560 Dimensions

1

- INSULATOR MATERIAL: THERMOPLASTIC PBT BLACK, UL 94V-0
- CONTACT MATERIAL; COPPER TIN ALLOY CONTACT PLATING: GOLD ON THE MATING AREA, TIN PLATING ON THE CONTACT TAILS, NICKEL UNDERPLATE

| 345/395 SERIES CARD EDGE CONNECTOR PART NUMBER: 395-010-560-502 |                                                                                                        |         | ACAD REFERENCE NO. 345-ENG-MASTER |         |           |  |
|-----------------------------------------------------------------|--------------------------------------------------------------------------------------------------------|---------|-----------------------------------|---------|-----------|--|
|                                                                 |                                                                                                        |         | R.STA.MONICA                      | DATE:MA | Y.16/2017 |  |
|                                                                 |                                                                                                        |         | D:                                | DATE:   |           |  |
| EDAC INC                                                        | THESE DRAWINGS AND SPECIFICATIONS                                                                      | SCALE:  | 1:1                               | SHEET 1 | OF 2      |  |
| TORONTO, ONTARIO                                                | ARE THE PROPERTY OF EDAC INC.,AND<br>SHALL NOT BE REPRODUCED,OR COPIED<br>OR USED AS THE BASIS FOR THE | DRAWING | NUMBER                            |         | ISSUE     |  |
| CANADA YOUR CONNECTION TO QUALITY & SERVICE                     | MANUFACTURE OR SALE OF APPARATUS                                                                       | 3       | 45-ENG-MASTER                     |         | 1         |  |