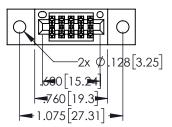

<u>Contact Dimensions:</u>
560-Extender Board Bend (Code 523 Contacts)
See Sheet 2 for Contact Code 555, 556, 558, 559, 560 Dimensions

1

- INSULATOR MATERIAL: THERMOPLASTIC PBT BLACK, UL 94V-0
- CONTACT MATERIAL; COPPER TIN ALLOY CONTACT PLATING: GOLD ON THE MATING AREA, TIN PLATING ON THE CONTACT TAILS, NICKEL UNDERPLATE

| 345/395 SERIES CARD EDGE CONNECTOR PART NUMBER: 395-010-560-502 |                                                                                                        |         | ACAD REFERENCE NO. 345-ENG-MASTER |         |           |  |
|-----------------------------------------------------------------|--------------------------------------------------------------------------------------------------------|---------|-----------------------------------|---------|-----------|--|
|                                                                 |                                                                                                        |         | R.STA.MONICA                      | DATE:MA | Y.16/2017 |  |
|                                                                 |                                                                                                        |         | D:                                | DATE:   |           |  |
| EDAC INC                                                        | THESE DRAWINGS AND SPECIFICATIONS                                                                      | SCALE:  | 1:1                               | SHEET 1 | OF 2      |  |
| TORONTO, ONTARIO                                                | ARE THE PROPERTY OF EDAC INC.,AND<br>SHALL NOT BE REPRODUCED,OR COPIED<br>OR USED AS THE BASIS FOR THE | DRAWING | NUMBER                            |         | ISSUE     |  |
| CANADA YOUR CONNECTION TO QUALITY & SERVICE                     | MANUFACTURE OR SALE OF APPARATUS                                                                       | 3       | 45-ENG-MASTER                     |         | 1         |  |