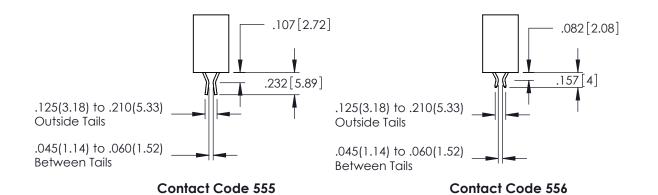

**Contact Code 558** 

Contact Code 559

**Contact Code 560** 

INSULATOR MATERIAL: THERMOPLASTIC POLYESTER, UL 94V-0 DAP MATERIAL AVAILABLE UPON REQUEST

CONTACT MATERIAL; COPPER ALLOY CONTACT PLATING: GOLD ON THE MATING AREA, TIN PLATING ON THE CONTACT TAILS, NICKEL UNDERPLATE

## 345/395 SERIES CARD EDGE CONNECTOR CONTACT CODE 555,556,558,559,560 DIMENSIONS

YOUR CONNECTION TO QUALITY & SERVICE

|   | ACAD REFERENCE NO. 345-ENG-MASTER |                          |  |  |  |  |  |
|---|-----------------------------------|--------------------------|--|--|--|--|--|
|   | DRAWN: R.STA.MONICA               | DATE: <b>MAY.16/2017</b> |  |  |  |  |  |
|   | CHECKED:                          | DATE:                    |  |  |  |  |  |
|   | SCALE: 1:1                        | SHEET 2 OF 2             |  |  |  |  |  |
| D | DRAWING NUMBER                    | ISSUE                    |  |  |  |  |  |