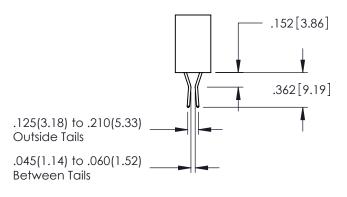

**Contact Code 558** 

Contact Code 559

**Contact Code 560** 

INSULATOR MATERIAL: THERMOPLASTIC POLYESTER, UL 94V-0 DAP MATERIAL AVAILABLE UPON REQUEST

CONTACT MATERIAL; COPPER ALLOY CONTACT PLATING: GOLD ON THE MATING AREA, TIN PLATING ON THE CONTACT TAILS, NICKEL UNDERPLATE