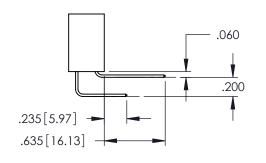

<u>Contact Dimensions:</u>
560-Extender Board Bend (Code 523 Contacts)
See Sheet 2 for Contact Code 555, 556, 558, 559, 560 Dimensions

1

- INSULATOR MATERIAL: THERMOPLASTIC PBT BLACK, UL 94V-0
- CONTACT MATERIAL; COPPER TIN ALLOY CONTACT PLATING: GOLD ON THE MATING AREA, TIN PLATING ON THE CONTACT TAILS, NICKEL UNDERPLATE