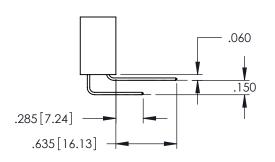

<u>Contact Dimensions:</u>
560-Extender Board Bend (Code 523 Contacts)
See Sheet 2 for Contact Code 555, 556, 558, 559, 560 Dimensions

1

- INSULATOR MATERIAL: THERMOPLASTIC PBT BLACK, UL 94V-0
- CONTACT MATERIAL; COPPER TIN ALLOY CONTACT PLATING: GOLD ON THE MATING AREA, TIN PLATING ON THE CONTACT TAILS, NICKEL UNDERPLATE