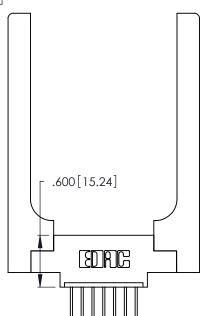

THIS IS A C.A.D. GENERATED DRAWING DO NOT MAKE MANUAL REVISIONS TO MASTER.

Contact Code 556

ISSUE NUMBER

ORIGINAL

1

**Contact Code 555** 

.165 [4.19] .045(1.14) to .060(1.52) Between Tails .375 [9.54] .125(3.18) to .210(5.33) **Outside Tails** 