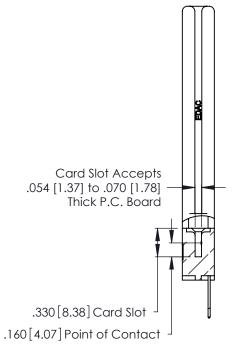

THIS IS A C.A.D. GENERATED DRAWING DO NOT MAKE MANUAL REVISIONS TO MASTER.

Contact Code 556

ISSUE NUMBER

ORIGINAL

1

**Contact Code 555** 

.165 [4.19] .045(1.14) to .060(1.52) Between Tails .375 [9.54] .125(3.18) to .210(5.33) **Outside Tails** 