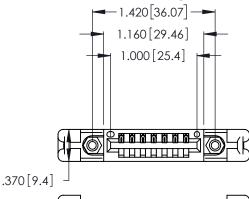

Contact Dimensions: 522-P.C. Tail .025 Sq. (0.64 Sq.) - Tail LG. =.440 (11.18) .125 (3.18) Contact Spacing x .250 (6.35) Row Spacing

INSULATOR MATERIAL: THERMOPLASTIC POLYESTER, UL 94V-0 CONTACT MATERIAL; COPPER, NICKEL, TIN\_ALLOY CA-725

CONTACT PLATING: GOLD ON THE MATING AREA, TIN-LEAD ON THE CONTACT TAILS, NICKEL UNDERPLATE

THIS IS A C.A.D. GENERATED DRAWING DO NOT MAKE MANUAL REVISIONS TO MASTER.

ISSUE NUMBER 1

ORIGINAL

346/396 SERIES CARD EDGE CONNECTOR PART NUMBER: 396-007-522-658