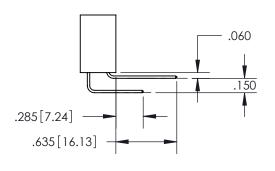

SECTION A-A

ISSUE NUMBER

ORIGINAL

1

**Contact Code 558** 

**Contact Code 559** 

**Contact Code 560** 

| 345/395 SERIES CARD EDGE CONNECTOR          |
|---------------------------------------------|
| CONTACT CODE 555,556,558,559,560 DIMENSIONS |

Outside Tails

Between Tails

|   | ACAD REFERENCE NO.  | 345-ENG-MASTER   |  |
|---|---------------------|------------------|--|
| ò | DRAWN: R.STA.MONICA | DATE:MAY.16/2017 |  |
|   | CHECKED:            | DATE:            |  |
|   | SCALE: 1:1          | SHEET 2 OF 2     |  |
|   | DRAWING NUMBER      | ISSUE            |  |
|   | 345-ENG-MASTER      | 1                |  |
|   |                     |                  |  |