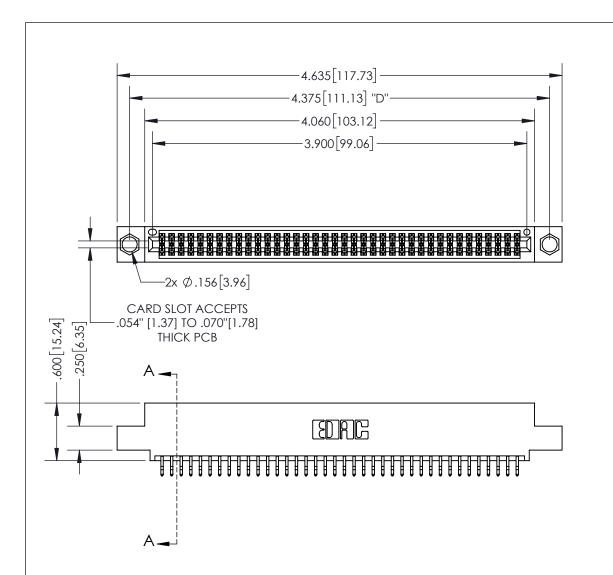

THIS IS A C.A.D. GENERATED DRAWING DO NOT MAKE MANUAL REVISIONS TO MASTER.

ISSUE NUMBER ORIGINAL

.160 4.06 POINT OF CONTACT .330[8.38] -.370[9.4] **CARD SLOT** 

<u>Contact Dimensions:</u> 556-Extender Board Bend (Code 520 Contacts) See Sheet 2 for Contact Code 555, 556, 558, 559, 560 Dimensions

INSULATOR MATERIAL: THERMOPLASTIC PBT, UL 94V-0 CONTACT MATERIAL; COPPER TIN ALLOY CONTACT PLATING: GOLD ON THE MATING AREA, TIN PLATING ON THE CONTACT TAILS, NICKEL UNDERPLATE

345/395 SERIES CARD EDGE CONNECTOR PART NUMBER: 395-076-556-504