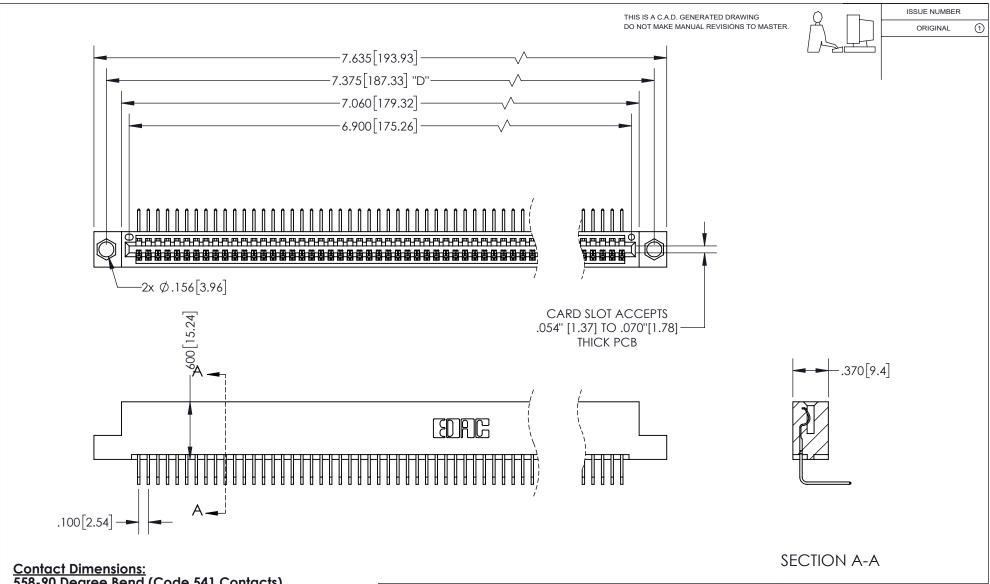

## 345/395 SERIES CARD EDGE CONNECTOR PART NUMBER: 395-068-558-104

YOUR CONNECTION TO QUALITY & SERVICE

**EDAC INC** TORONTO, ONTARIO CANADA

THESE DRAWINGS AND SPECIFICATIONS ARE THE PROPERTY OF EDAC INC.,AND SHALL NOT BE REPRODUCED, OR COPIED OR USED AS THE BASIS FOR THE MANUFACTURE OR SALE OF APPARATUS WITHOUT WRITTEN PERMISSION.

| ACAD REF            | ERENCE NO. | 345-ENG-MASTER   |       |
|---------------------|------------|------------------|-------|
| DRAWN: R.STA.MONICA |            | DATE:MAY.16/2017 |       |
| CHECKED:            |            | DATE:            |       |
| SCALE:              | 1:1        | SHEET            | OF 2  |
| DRAWING             | NUMBER     |                  | ISSUE |
| 345-ENG-MASTER      |            |                  | 1     |

ISSUE NUMBER ORIGINAL

1

**Contact Code 558** 