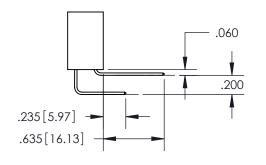

558-90 Degree Bend (Code 541 Contacts) See Sheet 2 for Contact Code 555, 556, 558, 559, 560 Dimensions

INSULATOR MATERIAL: THERMOPLASTIC PBT, UL 94V-0 CONTACT MATERIAL; COPPER TIN ALLOY
CONTACT PLATING: GOLD ON THE MATING AREA, TIN PLATING
ON THE CONTACT TAILS, NICKEL UNDERPLATE

ISSUE NUMBER ORIGINAL

1

**Contact Code 558** 