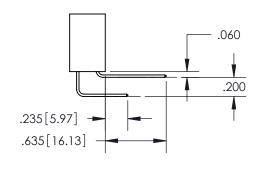

ISSUE NUMBER ORIGINAL

1

**Contact Code 558** 

**Contact Code 559** 

Contact Code 560

- INSULATOR MATERIAL: THERMOPLASTIC POLYESTER, UL 94V-0
- DAP MATERIAL AVAILABLE UPON REQUEST
- CONTACT MATERIAL; COPPER ALLOY

CONTACT PLATING: GOLD ON THE MATING AREA, TIN PLATING ON THE CONTACT TAILS, NICKEL UNDERPLATE

\*FOR ALL OTHER SPECIFICATIONS REFER TO SHEET 3\*

## 345/395 SERIES CARD EDGE CONNECTOR CONTACT CODE 555,556,558,559,560 DIMENSIONS

YOUR CONNECTION TO QUALITY & SERVICE

**EDAC INC** TORONTO, ONTARIO CANADA

THESE DRAWINGS AND SPECIFICATIONS ARE THE PROPERTY OF EDAC INC.,AND SHALL NOT BE REPRODUCED, OR COPIED OR USED AS THE BASIS FOR THE MANUFACTURE OR SALE OF APPARATUS WITHOUT WRITTEN PERMISSION.