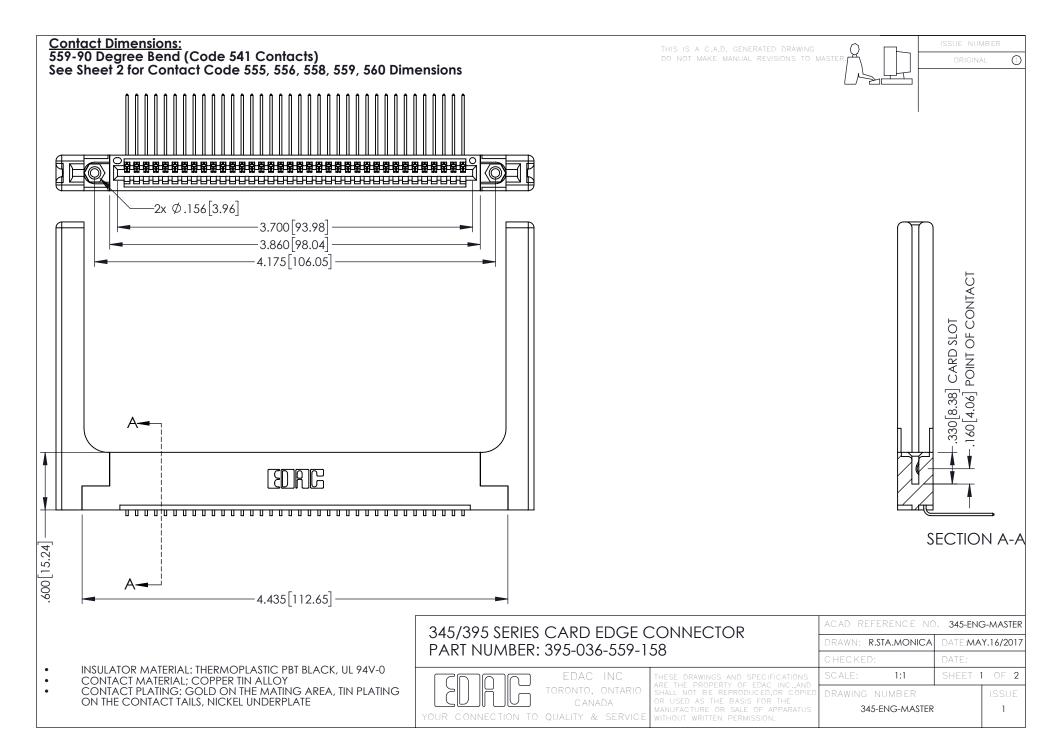

**Contact Code 555** 

**Contact Code 556** 



.152[3.86] .362 [9.19] .125(3.18) to .210(5.33) Outside Tails .045(1.14) to .060(1.52) Between Tails

**Contact Code 558** 

Contact Code 559

**Contact Code 560** 

- INSULATOR MATERIAL: THERMOPLASTIC POLYESTER, UL 94V-0 DAP MATERIAL AVAILABLE UPON REQUEST

CONTACT MATERIAL; COPPER ALLOY CONTACT PLATING: GOLD ON THE MATING AREA, TIN PLATING ON THE CONTACT TAILS, NICKEL UNDERPLATE

345/395 SERIES CARD EDGE CONNECTOR CONTACT CODE 555,556,558,559,560 DIMENSIONS

.060

.150

YOUR CONNECTION TO QUALITY & SERVICE

|    | ACAD REFERENCE NO   | . 345-ENG-MASTER |
|----|---------------------|------------------|
| 5  | DRAWN: R.STA.MONICA | DATE:MAY.16/2017 |
|    | CHECKED:            | DATE:            |
| ,  | SCALE: 1:1          | SHEET 2 OF