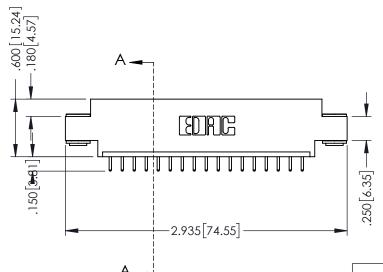

THIS IS A C.A.D. GENERATED DRAWING DO NOT MAKE MANUAL REVISIONS TO MASTER.

ISSUE NUMBER

ORIGINAL

1

SECTION A-A

346-ENG-MASTER

346/396 SERIES CARD EDGE CONNECTOR PART NUMBER: 396-017-521-603

YOUR CONNECTION TO QUALITY & SERVICE

## 346/396 SERIES CARD EDGE CONNECTOR CONTACT CODE 555,556,558,559,560 DIMENSIONS

YOUR CONNECTION TO QUALITY & SERVICE

**EDAC INC** TORONTO, ONTARIO CANADA

THESE DRAWINGS AND SPECIFICATIONS ARE THE PROPERTY OF EDAC INC.,AND SHALL NOT BE REPRODUCED, OR COPIED OR USED AS THE BASIS FOR THE MANUFACTURE OR SALE OF APPARATUS WITHOUT WRITTEN PERMISSION.