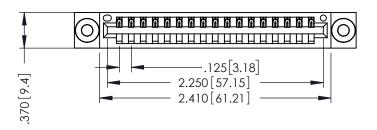

## 346/396 SERIES CARD EDGE CONNECTOR CONTACT CODE 555,556,558,559,560 DIMENSIONS

YOUR CONNECTION TO QUALITY & SERVICE

**EDAC INC** TORONTO, ONTARIO CANADA

THESE DRAWINGS AND SPECIFICATIONS ARE THE PROPERTY OF EDAC INC.,AND SHALL NOT BE REPRODUCED, OR COPIED OR USED AS THE BASIS FOR THE MANUFACTURE OR SALE OF APPARATUS WITHOUT WRITTEN PERMISSION.

ACAD REFERENCE NO.

INSULATOR MATERIAL: THERMOPLASTIC POLYESTER, UL 94V-0 CONTACT MATERIAL; COPPER, NICKEL, TIN ALLOY CA-725 CONTACT PLATING: GOLD ON THE MATING AREA, TIN-LEAD ON THE CONTACT TAILS, NICKEL UNDERPLATE