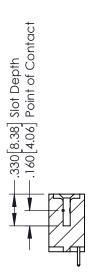

## **Contact Code 555**

## **Contact Code 556**

INSULATOR MATERIAL: THERMOPLASTIC POLYESTER, UL 94V-0 CONTACT MATERIAL; COPPER, NICKEL, TIN ALLOY CA-725 CONTACT PLATING: GOLD ON THE MATING AREA, TIN-LEAD

ON THE CONTACT TAILS, NICKEL UNDERPLATE