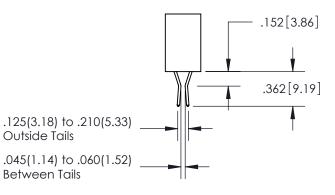

ISSUE NUMBER ORIGINAL 1

**Contact Code 558** 

**Contact Code 559** 

Contact Code 560

- INSULATOR MATERIAL: THERMOPLASTIC POLYESTER, UL 94V-0
- DAP MATERIAL AVAILABLE UPON REQUEST
- CONTACT MATERIAL; COPPER ALLOY

CONTACT PLATING: GOLD ON THE MATING AREA, TIN PLATING ON THE CONTACT TAILS, NICKEL UNDERPLATE

\*FOR ALL OTHER SPECIFICATIONS REFER TO SHEET 3\*