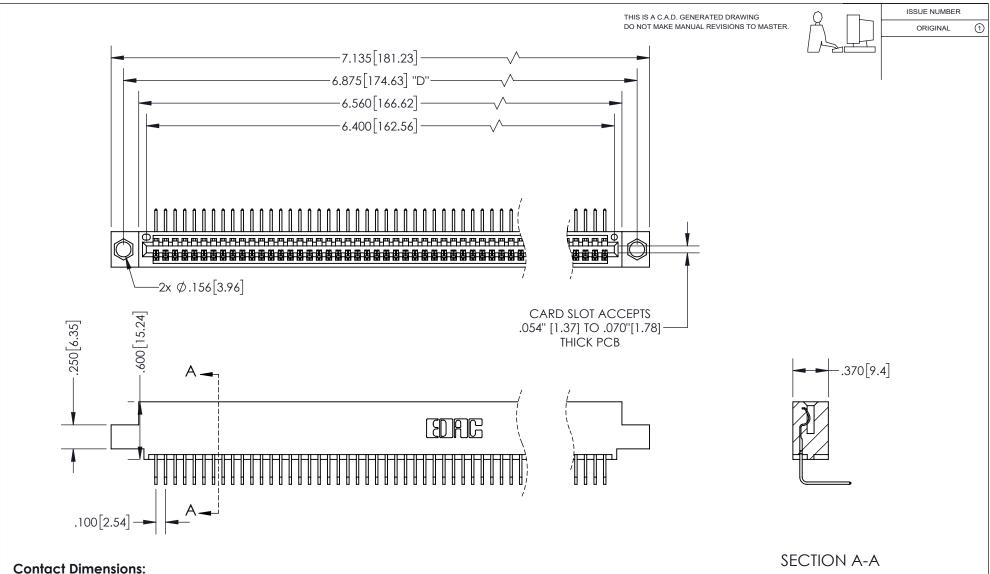

<u>Contact Dimensions:</u>
558-90 Degree Bend (Code 541 Contacts)
See Sheet 2 for Contact Code 555, 556, 558, 559, 560 Dimensions

INSULATOR MATERIAL: THERMOPLASTIC PBT, UL 94V-0 CONTACT MATERIAL; COPPER TIN ALLOY CONTACT PLATING: GOLD ON THE MATING AREA, TIN PLATING ON THE CONTACT TAILS, NICKEL UNDERPLATE

## 345/395 SERIES CARD EDGE CONNECTOR PART NUMBER: 395-063-558-404

YOUR CONNECTION TO QUALITY & SERVICE

**EDAC INC** TORONTO, ONTARIO CANADA

THESE DRAWINGS AND SPECIFICATIONS ARE THE PROPERTY OF EDAC INC.,AND SHALL NOT BE REPRODUCED, OR COPIED OR USED AS THE BASIS FOR THE MANUFACTURE OR SALE OF APPARATUS WITHOUT WRITTEN PERMISSION.