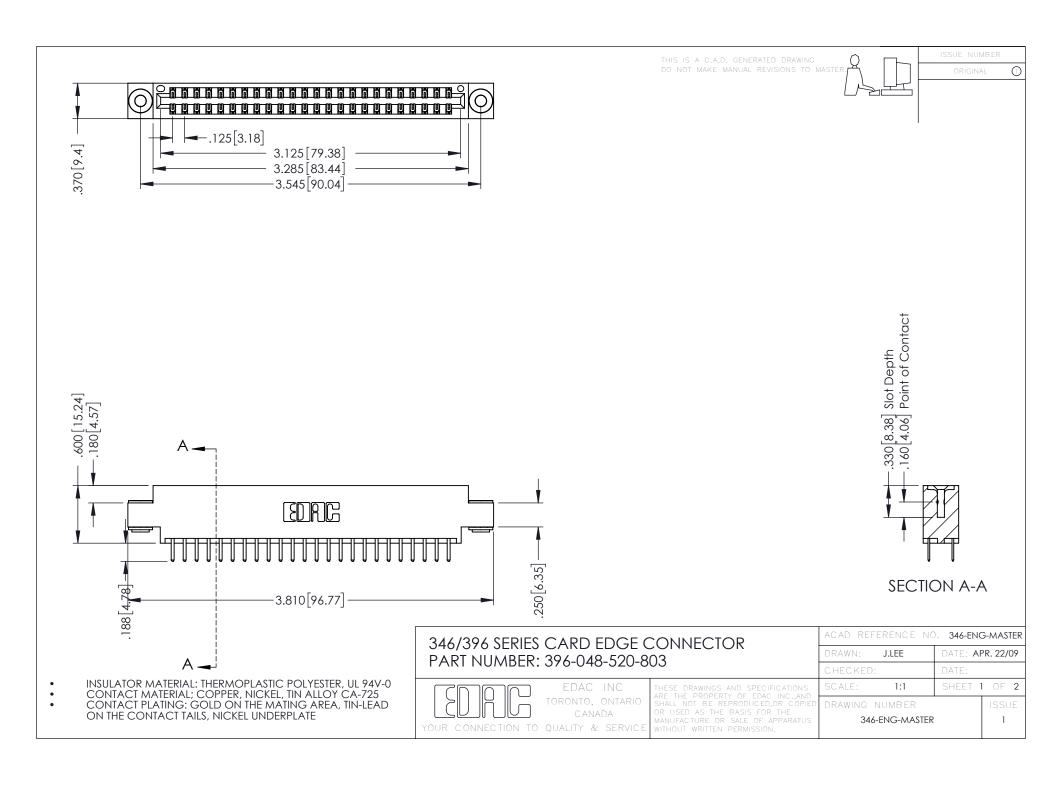

**Contact Code 555** 

**Contact Code 556** 

INSULATOR MATERIAL: THERMOPLASTIC POLYESTER, UL 94V-0 CONTACT MATERIAL; COPPER, NICKEL, TIN ALLOY CA-725

CONTACT PLATING: GOLD ON THE MATING AREA, TIN-LEAD ON THE CONTACT TAILS, NICKEL UNDERPLATE