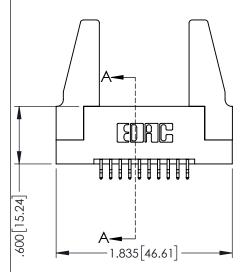

## 345/395 SERIES CARD EDGE CONNECTOR CONTACT CODE 555,556,558,559,560 DIMENSIONS

YOUR CONNECTION TO QUALITY & SERVICE

|   | ACAD REFERENCE NO   | . 345-ENG-MASTER         |
|---|---------------------|--------------------------|
|   | DRAWN: R.STA.MONICA | DATE: <b>MAY.16/2017</b> |
|   | CHECKED:            | DATE:                    |
|   | SCALE: 1:1          | SHEET 2 OF 2             |
| D | DRAWING NUMBER      | ISSUE                    |