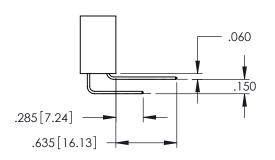

345/395 SERIES CARD EDGE CONNECTOR

**Contact Code 558** 

Contact Code 559

**Contact Code 560** 

INSULATOR MATERIAL: THERMOPLASTIC POLYESTER, UL 94V-0

DAP MATERIAL AVAILABLE UPON REQUEST

CONTACT MATERIAL; COPPER ALLOY CONTACT PLATING: GOLD ON THE MATING AREA, TIN PLATING ON THE CONTACT TAILS, NICKEL UNDERPLATE