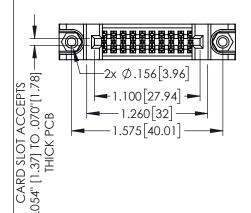

## 345/395 SERIES CARD EDGE CONNECTOR CONTACT CODE 555,556,558,559,560 DIMENSIONS

YOUR CONNECTION TO QUALITY & SERVICE

|   | ACAD REFERENCE NO   | . 345-ENG-MASTER         |
|---|---------------------|--------------------------|
|   | DRAWN: R.STA.MONICA | DATE: <b>MAY.16/2017</b> |
|   | CHECKED:            | DATE:                    |
|   | SCALE: 1:1          | SHEET 2 OF 2             |
| D | DRAWING NUMBER      | ISSUE                    |