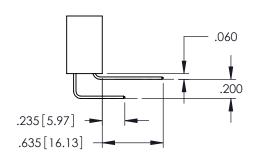

345/395 SERIES CARD EDGE CONNECTOR

**Contact Code 558** 

Contact Code 559

**Contact Code 560** 

INSULATOR MATERIAL: THERMOPLASTIC POLYESTER, UL 94V-0

DAP MATERIAL AVAILABLE UPON REQUEST

CONTACT MATERIAL; COPPER ALLOY CONTACT PLATING: GOLD ON THE MATING AREA, TIN PLATING ON THE CONTACT TAILS, NICKEL UNDERPLATE