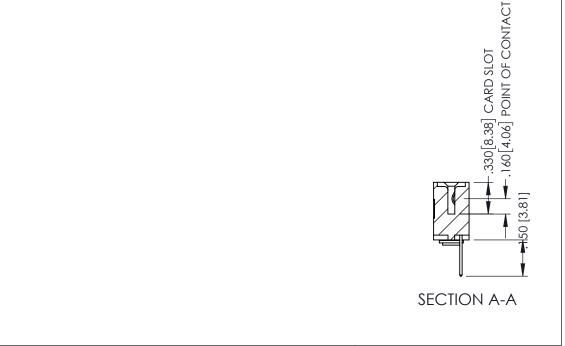

**Contact Code 558** 

Contact Code 559

Contact Code 560

INSULATOR MATERIAL: THERMOPLASTIC POLYESTER, UL 94V-0 DAP MATERIAL AVAILABLE UPON REQUEST

CONTACT MATERIAL; COPPER ALLOY CONTACT PLATING: GOLD ON THE MATING AREA, TIN PLATING ON THE CONTACT TAILS, NICKEL UNDERPLATE

345/395 SERIES CARD EDGE CONNECTOR CONTACT CODE 555,556,558,559,560 DIMENSIONS

YOUR CONNECTION TO QUALITY & SERVICE

ACAD REFERENCE NO. 345-ENG-MASTER DATE:MAY.16/2017 DRAWN: R.STA.MONICA 1:1 SHEET 2 OF 2