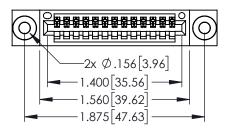

<u>Contact Dimensions:</u>
523-P.C. Tail .025 Sq.(0.64 Sq.) - Tail LG=.390(9.91)
.100 (2.54) Contact Spacing x .200 (5.08) Row Spacing

ACAD REFERENCE NO. 345-ENG-MASTER

- INSULATOR MATERIAL: THERMOPLASTIC PBT BLACK, UL 94V-0
- CONTACT MATERIAL; COPPER TIN ALLOY CONTACT PLATING: GOLD ON THE MATING AREA, TIN PLATING ON THE CONTACT TAILS, NICKEL UNDERPLATE

| 345/395 SERIES CARD EDGE CONNECTOR                                    |                                                                                                                                                                                                 | ACAD REFERENCE NO. 345-ENG-MASTER |               |                 |           |
|-----------------------------------------------------------------------|-------------------------------------------------------------------------------------------------------------------------------------------------------------------------------------------------|-----------------------------------|---------------|-----------------|-----------|
|                                                                       |                                                                                                                                                                                                 | DRAWN:                            | R.STA.MONICA  | DATE: <b>MA</b> | Y.16/2017 |
|                                                                       |                                                                                                                                                                                                 | CHECKE                            | ):            | DATE:           |           |
| EDAC INC TORONTO, ONTARIO CANADA YOUR CONNECTION TO QUALITY & SERVICE | THESE DRAWINGS AND SPECIFICATIONS ARE THE PROPERTY OF EDAC INC.,AND SHALL NOT BE REPRODUCED,OR COPIED OR USED AS THE BASIS FOR THE MANUFACTURE OR SALE OF APPARATUS WITHOUT WRITTEN PERMISSION. | SCALE:                            | 1:1           | SHEET '         | OF 2      |
|                                                                       |                                                                                                                                                                                                 | DRAWING                           | NUMBER        |                 | ISSUE     |
|                                                                       |                                                                                                                                                                                                 | 34                                | 15-ENG-MASTER |                 | 1         |