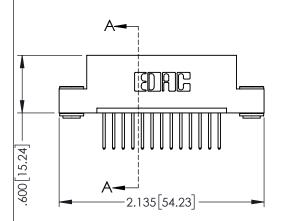

<u>Contact Dimensions:</u>
523-P.C. Tail .025 Sq.(0.64 Sq.) - Tail LG=.390(9.91)
.100 (2.54) Contact Spacing x .200 (5.08) Row Spacing

ACAD REFERENCE NO. 345-ENG-MASTER

- INSULATOR MATERIAL: THERMOPLASTIC PBT BLACK, UL 94V-0
- CONTACT MATERIAL; COPPER TIN ALLOY CONTACT PLATING: GOLD ON THE MATING AREA, TIN PLATING ON THE CONTACT TAILS, NICKEL UNDERPLATE

| 345/395 SERIES CARD EDGE CONNECTOR                                    |                                                                                                                                                                                                 | ACAD REFERENCE NO. 345-ENG-MASTER |               |                 |           |
|-----------------------------------------------------------------------|-------------------------------------------------------------------------------------------------------------------------------------------------------------------------------------------------|-----------------------------------|---------------|-----------------|-----------|
|                                                                       |                                                                                                                                                                                                 | DRAWN:                            | R.STA.MONICA  | DATE: <b>MA</b> | Y.16/2017 |
|                                                                       |                                                                                                                                                                                                 | CHECKE                            | ):            | DATE:           |           |
| EDAC INC TORONTO, ONTARIO CANADA YOUR CONNECTION TO QUALITY & SERVICE | THESE DRAWINGS AND SPECIFICATIONS ARE THE PROPERTY OF EDAC INC.,AND SHALL NOT BE REPRODUCED,OR COPIED OR USED AS THE BASIS FOR THE MANUFACTURE OR SALE OF APPARATUS WITHOUT WRITTEN PERMISSION. | SCALE:                            | 1:1           | SHEET '         | OF 2      |
|                                                                       |                                                                                                                                                                                                 | DRAWING                           | NUMBER        |                 | ISSUE     |
|                                                                       |                                                                                                                                                                                                 | 34                                | 15-ENG-MASTER |                 | 1         |