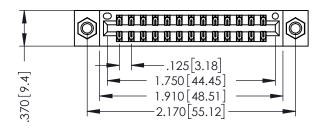

346/396 SERIES CARD EDGE CONNECTOR PART NUMBER: 396-026-520-207

**EDAC INC** TORONTO, ONTARIO CANADA

THESE DRAWINGS AND SPECIFICATIONS ARE THE PROPERTY OF EDAC INC.,AND SHALL NOT BE REPRODUCED, OR COPIED OR USED AS THE BASIS FOR THE MANUFACTURE OR SALE OF APPARATUS WITHOUT WRITTEN PERMISSION.

| ACAD REFERENCE NO. |       | 346-ENG-MASTER |           |
|--------------------|-------|----------------|-----------|
| DRAWN:             | J.LEE | DATE: AF       | PR. 22/09 |
| CHECKED:           |       | DATE:          |           |
| SCALE:             | 1:1   | SHEET 1        | OF 2      |
| DRAWING N          | UMBER |                | ISSUE     |
| 0.44.5110.111.0755 |       |                |           |