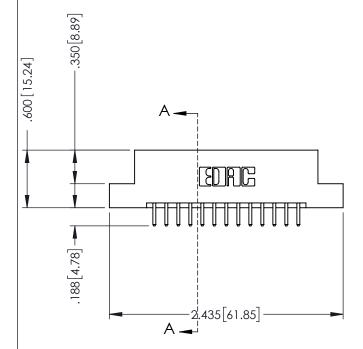

## 346/396 SERIES CARD EDGE CONNECTOR CONTACT CODE 555,556,558,559,560 DIMENSIONS

YOUR CONNECTION TO QUALITY & SERVICE

**EDAC INC** TORONTO, ONTARIO CANADA

THESE DRAWINGS AND SPECIFICATIONS ARE THE PROPERTY OF EDAC INC.,AND SHALL NOT BE REPRODUCED, OR COPIED OR USED AS THE BASIS FOR THE MANUFACTURE OR SALE OF APPARATUS WITHOUT WRITTEN PERMISSION.

|  | ACAD REFERENCE NO. | 346-ENG-MASTER   |  |
|--|--------------------|------------------|--|
|  | DRAWN: J.LEE       | DATE: APR. 22/09 |  |
|  | CHECKED:           | DATE:            |  |
|  | SCALE: 1:1         | SHEET 2 OF 2     |  |
|  | DRAWING NUMBER     | ISSUE            |  |
|  | 346-ENG-MASTER     | 1                |  |