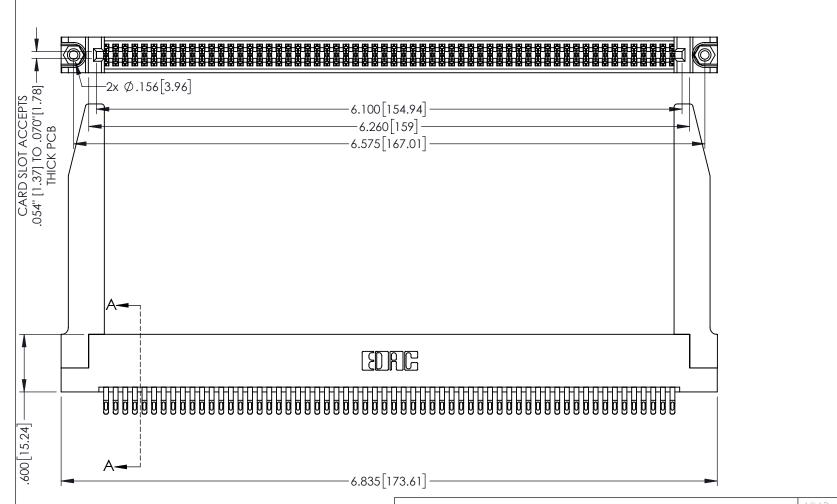

INSULATOR MATERIAL: THERMOPLASTIC PBT BLACK, UL 94V-0

CONTACT MATERIAL; COPPER TIN ALLOY

CONTACT PLATING: GOLD ON THE MATING AREA, TIN PLATING ON THE CONTACT TAILS, NICKEL UNDERPLATE

345/395 SERIES CARD EDGE CONNECTOR PART NUMBER: 395-120-555-278

345/395 SERIES CARD EDGE CONNECTOR CONTACT CODE 555,556,558,559,560 DIMENSIONS

YOUR CONNECTION TO QUALITY & SERVICE

ACAD REFERENCE NO. 345-ENG-MASTER DATE:MAY.16/2017 DRAWN: R.STA.MONICA 1:1 SHEET 2 OF 2