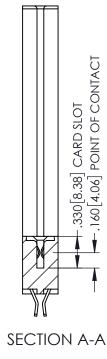

**Contact Code 558** 

Contact Code 559

**Contact Code 560** 

INSULATOR MATERIAL: THERMOPLASTIC POLYESTER, UL 94V-0

DAP MATERIAL AVAILABLE UPON REQUEST

CONTACT MATERIAL; COPPER ALLOY CONTACT PLATING: GOLD ON THE MATING AREA, TIN PLATING ON THE CONTACT TAILS, NICKEL UNDERPLATE

345/395 SERIES CARD EDGE CONNECTOR CONTACT CODE 555,556,558,559,560 DIMENSIONS

YOUR CONNECTION TO QUALITY & SERVICE

ACAD REFERENCE NO. 345-ENG-MASTER DATE:MAY.16/2017 DRAWN: R.STA.MONICA 1:1 SHEET 2 OF 2