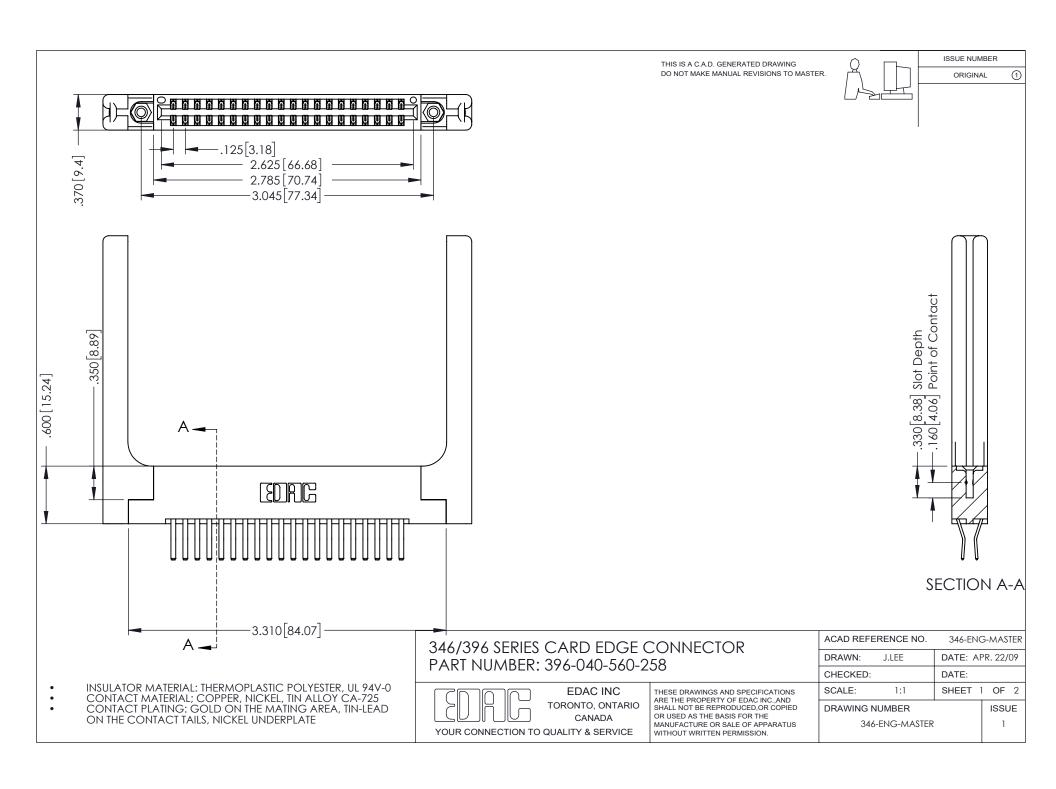

## **Contact Code 556**

INSULATOR MATERIAL: THERMOPLASTIC POLYESTER, UL 94V-0 CONTACT MATERIAL; COPPER, NICKEL, TIN ALLOY CA-725 CONTACT PLATING: GOLD ON THE MATING AREA, TIN-LEAD

ON THE CONTACT TAILS, NICKEL UNDERPLATE

## 346/396 SERIES CARD EDGE CONNECTOR CONTACT CODE 555,556,558,559,560 DIMENSIONS

YOUR CONNECTION TO QUALITY & SERVICE

**EDAC INC** TORONTO, ONTARIO CANADA

THESE DRAWINGS AND SPECIFICATIONS ARE THE PROPERTY OF EDAC INC.,AND SHALL NOT BE REPRODUCED, OR COPIED OR USED AS THE BASIS FOR THE MANUFACTURE OR SALE OF APPARATUS WITHOUT WRITTEN PERMISSION.