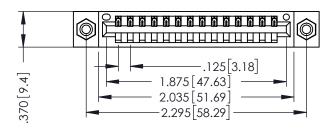

346/396 SERIES CARD EDGE CONNECTOR PART NUMBER: 396-014-540-108

YOUR CONNECTION TO QUALITY & SERVICE

**EDAC INC** TORONTO, ONTARIO CANADA

THESE DRAWINGS AND SPECIFICATIONS ARE THE PROPERTY OF EDAC INC.,AND SHALL NOT BE REPRODUCED,OR COPIED OR USED AS THE BASIS FOR THE MANUFACTURE OR SALE OF APPARATUS WITHOUT WRITTEN PERMISSION.

| ACAD REFERENCE NO. | 346-ENG-MASTER   |
|--------------------|------------------|
| DRAWN: J.LEE       | DATE: APR. 22/09 |
| CHECKED:           | DATE:            |
| SCALE: 1:1         | SHEET 1 OF 2     |
| DRAWING NUMBER     | ISSUE            |
| 247 ENG MASTEE     |                  |