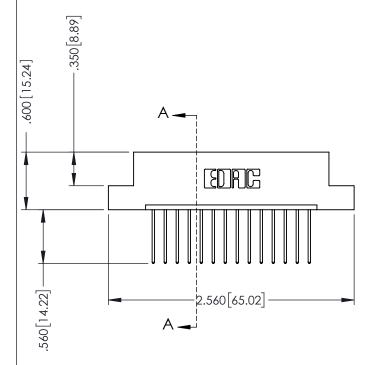

## 346/396 SERIES CARD EDGE CONNECTOR CONTACT CODE 555,556,558,559,560 DIMENSIONS

YOUR CONNECTION TO QUALITY & SERVICE

**EDAC INC** TORONTO, ONTARIO CANADA

THESE DRAWINGS AND SPECIFICATIONS ARE THE PROPERTY OF EDAC INC.,AND SHALL NOT BE REPRODUCED, OR COPIED OR USED AS THE BASIS FOR THE MANUFACTURE OR SALE OF APPARATUS WITHOUT WRITTEN PERMISSION.

|   | ACAD REFERENCE NO. | 346-ENG-MASTER   |
|---|--------------------|------------------|
|   | DRAWN: J.LEE       | DATE: APR. 22/09 |
| • | CHECKED:           | DATE:            |
|   | SCALE: 1:1         | SHEET 2 OF 2     |
|   | DRAWING NUMBER     | ISSUE            |
|   | 346-ENG-MASTER     | 1                |