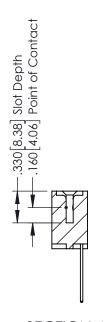

L 94V-0 CONTACT MATERIAL; COPPER, NICKEL, TIN ALLOY CA-725 CONTACT PLATING: GOLD ON THE MATING AREA, TIN-LEAD
  - ON THE CONTACT TAILS, NICKEL UNDERPLATE

346/396 SERIES CARD EDGE CONNECTOR PART NUMBER: 396-014-540-108

YOUR CONNECTION TO QUALITY & SERVICE

**EDAC INC** TORONTO, ONTARIO CANADA

THESE DRAWINGS AND SPECIFICATIONS ARE THE PROPERTY OF EDAC INC.,AND SHALL NOT BE REPRODUCED,OR COPIED OR USED AS THE BASIS FOR THE MANUFACTURE OR SALE OF APPARATUS WITHOUT WRITTEN PERMISSION.

| ACAD REFERENCE NO. | 346-ENG-MASTER   |
|--------------------|------------------|
| DRAWN: J.LEE       | DATE: APR. 22/09 |
| CHECKED:           | DATE:            |
| SCALE: 1:1         | SHEET 1 OF 2     |
| DRAWING NUMBER     | ISSUE            |
| 247 ENG MASTEE     |                  |

346-ENG-MASTER



**SECTION A-A** 



ISSUE NUMBER ORIGINAL 1



## **Contact Code 555**

## **Contact Code 556**



INSULATOR MATERIAL: THERMOPLASTIC POLYESTER, UL 94V-0 CONTACT MATERIAL; COPPER, NICKEL, TIN ALLOY CA-725 CONTACT PLATING: GOLD ON THE MATING AREA, TIN-LEAD

ON THE CONTACT TAILS, NICKEL UNDERPLATE

## 346/396 SERIES CARD EDGE CONNECTOR CONTACT CODE 555,556,558,559,560 DIMENSIONS

YOUR CONNECTION TO QUALITY & SERVICE

**EDAC INC** TORONTO, ONTARIO CANADA

THESE DRAWINGS AND SPECIFICATIONS ARE THE PROPERTY OF EDAC INC.,AND SHALL NOT BE REPRODUCED, OR COPIED OR USED AS THE BASIS FOR THE MANUFACTURE OR SALE OF APPARATUS WITHOUT WRITTEN PERMISSION.

|   | ACAD REFERENCE NO. | 346-ENG-MASTER   |
|---|--------------------|------------------|
|   | DRAWN: J.LEE       | DATE: APR. 22/09 |
| • | CHEC