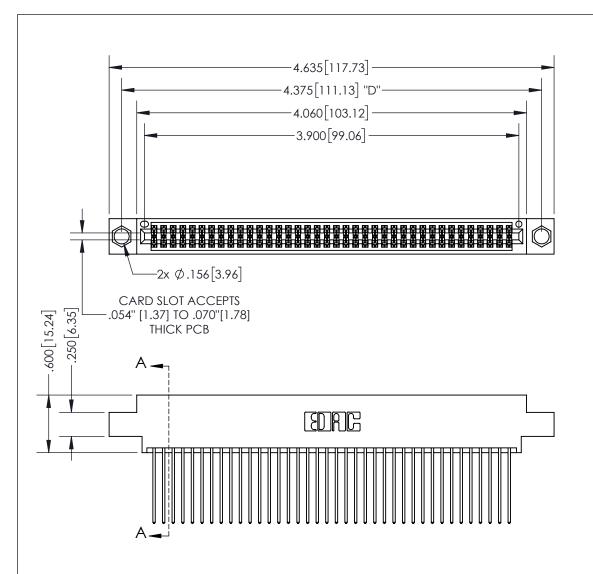

345/395 SERIES CARD EDGE CONNECTOR PART NUMBER: 395-076-541-804

YOUR CONNECTION TO QUALITY & SERVICE

**EDAC INC** TORONTO, ONTARIO CANADA

THESE DRAWINGS AND SPECIFICATIONS ARE THE PROPERTY OF EDAC INC.,AND SHALL NOT BE REPRODUCED, OR COPIED OR USED AS THE BASIS FOR THE MANUFACTURE OR SALE OF APPARATUS WITHOUT WRITTEN PERMISSION.

.150 [3.81]

| ACAD REFERENCE NO.  | 345-ENG-MASTER   |
|---------------------|------------------|
| DRAWN: R.STA.MONICA | DATE:MAY.16/2017 |
| CHECKED:            | DATE:            |
| SCALE: 1:1          | SHEET 1 OF 2     |
| DRAWING NUMBER      | ISSUE            |
| 345-ENG-MASTER      | R 1              |